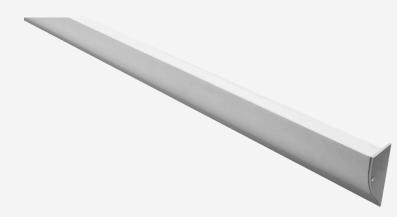

## ARQ

Specially designed for wall mounting and providing uplight to your ceiling, the Arq is a curved linear feature to lift your office or hospitality space.

### **TECHNICAL INFORMATION**

| Installation             | Surface Mounted (SM)                                       |
|--------------------------|------------------------------------------------------------|
| Body Colour              | White (W) or Black (B)                                     |
| Dimensions               | 18mm x 44mm x desired length (mm)                          |
| Lumen Output (per metre) | 630lm (6W), 1260lm (12W) or 2100lm (20W)                   |
| Colour Temperature       | 2700K, 3000K, 4000K, Tuneable White or RGBW                |
| Colour Rendering Index   | CRI90                                                      |
| Optical Distribution     | Opal Diffuser (OP)                                         |
| Ingress Protection       | IP20                                                       |
| Controls                 | Fixed Output (FO), DALI (DD), Q-Sense (QS) or Casambi (CS) |
| Emergency                | 3 Hour Emergency (EM3) or DALI Emergency (EMD)             |
| Accessories              |                                                            |