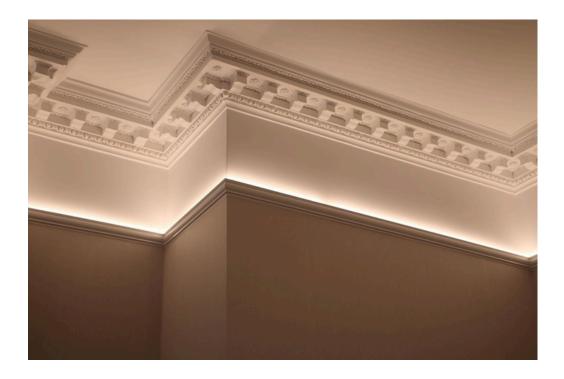

## ARQ

Specially designed for wall mounting and providing uplight to your ceiling, the Arq is a curved linear feature to lift your office or hospitality space.

#### **PRODUCT SHOWCASE**