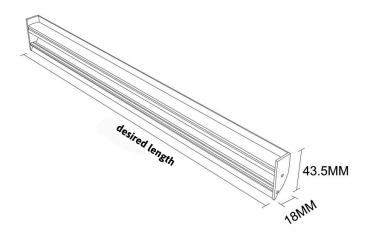

### **TECHNICAL INFORMATION**

| Installation             | Surface Mounted (SM)                                       |
|--------------------------|------------------------------------------------------------|
| Body Colour              | White (W) or Black (B)                                     |
| Dimensions               | 18mm x 44mm x desired length (mm)                          |
| Lumen Output (per metre) | 630lm (6W), 1260lm (12W) or 2100lm (20W)                   |
| Colour Temperature       | 2700K, 3000K, 4000K, Tuneable White or RGBW                |
| Colour Rendering Index   | CRI90                                                      |
| Optical Distribution     | Opal Diffuser (OP)                                         |
| Ingress Protection       | IP20                                                       |
| Controls                 | Fixed Output (FO), DALI (DD), Q-Sense (QS) or Casambi (CS) |
| Emergency                | 3 Hour Emergency (EM3) or DALI Emergency (EMD)             |
| Accessories              |                                                            |

#### DIMENSIONS