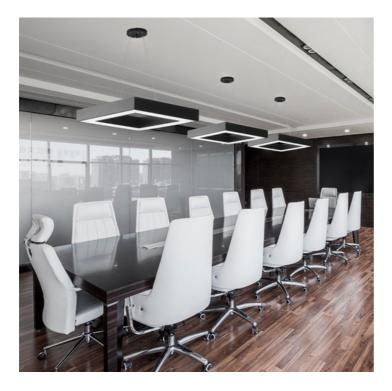

ser (OP) or Microprism Diffuser (MP)<br>Direct/Indirect: Opal Diffuser (IDOP) or Microprism Diffuser<br>(IDMP) |
| Ingress Protection       | IP20                                                                                                                             |
| Controls                 | Fixed Output (FO), DALI (DD), Q-Sense (QS) or Casambi (CS)                                                                       |
| Emergency                | 3 Hour Emergency (EM3) or DALI Emergency (EMD)                                                                                   |
| Accessories              | -                                                                                                                                |

#### DIMENSIONS



#### **PRODUCT SHOWCASE**



#### PRODUCT CODE

#### BLOQ/SS/B/1000/2000LM/4000K/90/OP/20/DD

Bloq, suspended, black finish, 1000mm, 2000 lumens per metre, 4000K, CRI90, direct: opal diffuser, IP20 rated, DALI dimming

SPECIFICATIONS MAY BE ALTERED WITHOUT ADVANCE NOTICE.



#### Contact us for more information

**\$** 020 8687 0190

🞽 sales@edgelighting.co.uk