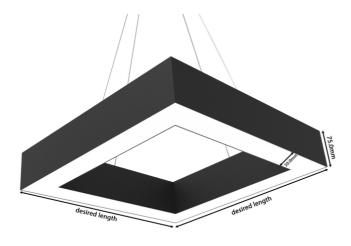

#### DIMENSIONS

### **TECHNICAL INFORMATION**

| Installation             | Surface Mounted (SM) or Suspended (SS)                                                                                           |
|--------------------------|----------------------------------------------------------------------------------------------------------------------------------|
| Body Colour              | Grey (G), White (W) or Black (B)                                                                                                 |
| Dimensions               | 50mm x 75mm x desired diameter (mm)                                                                                              |
| Lumen Output (per metre) | 1500lm (15W), 2000lm (20W), 3000lm (30W) or 4500lm (45W)                                                                         |
| Colour Temperature       | 2700K, 3000K, 4000K, Tuneable White or RGBW                                                                                      |
| Colour Rendering Index   | CRI90                                                                                                                            |
| Optical Distribution     | Direct: Opal Diffuser (OP) or Microprism Diffuser (MP)<br>Direct/Indirect: Opal Diffuser (IDOP) or Microprism Diffuser<br>(IDMP) |
| Ingress Protection       | IP20                                                                                                                             |
| Controls                 | Fixed Output (FO), DALI (DD), Q-Sense (QS) or Casambi (CS)                                                                       |
| Emergency                | 3 Hour Emergency (EM3) or DALI Emergency (EMD)                                                                                   |
| Accessories              | -                                                                                                                                |