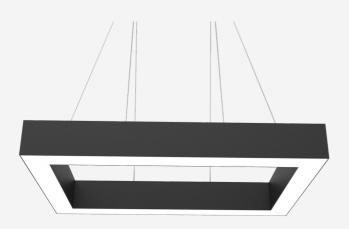

## BLOQ

The Bloq is a performance feature pendant, as the square sibling of our Linteq range. Available in various finishes, wraps and sizes, customisation is key to unlocking its potential.

### **TECHNICAL INFORMATION**

| Installation             | Surface Mounted (SM) or Suspended (SS)                                                                                           |
|--------------------------|----------------------------------------------------------------------------------------------------------------------------------|
| Body Colour              | Grey (G), White (W) or Black (B)                                                                                                 |
| Dimensions               | 50mm x 75mm x desired diameter (mm)                                                                                              |
| Lumen Output (per metre) | 1500lm (15W), 2000lm (20W), 3000lm (30W) or 4500lm (45W)                                                                         |
| Colour Temperature       | 2700K, 3000K, 4000K, Tuneable White or RGBW                                                                                      |
| Colour Rendering Index   | CRI90                                                                                                                            |
| Optical Distribution     | Direct: Opal Diffuser (OP) or Microprism Diffuser (MP)<br>Direct/Indirect: Opal Diffuser (IDOP) or Microprism Diffuser<br>(IDMP) |
| Ingress Protection       | IP20                                                                                                                             |
| Controls                 | Fixed Output (FO), DALI (DD), Q-Sense (QS) or Casambi (CS)                                                                       |
| Emergency                | 3 Hour Emergency (EM3) or DALI Emergency (EMD)                                                                                   |
| Accessories              | -                                                                                                                                |