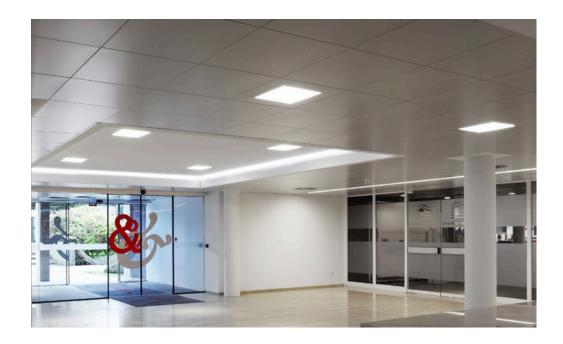

| White (W)                                       |
| Dimensions             | 595mm x 595mm x 30mm                            |
| Lumen Output           | 3600lm (24W)                                    |
| Colour Temperature     | 4000K or 3000K-3500K-4000K Switchable (CCT3354) |
| Colour Rendering Index | CRI80                                           |
| Optical Distribution   | Opal Diffuser (OP)                              |
| Ingress Protection     | IP20                                            |
| Controls               | Fixed Output (FO), DALI (DD) or Casambi (CS)    |
| Emergency              | 3 Hour Emergency (EM3) or DALI Emergency (EMD)  |
| Accessories            | Surface Kit (SK)                                |

## DIMENSIONS



### **PRODUCT SHOWCASE**



# PRODUCT CODE

#### BPAN/R/W/3600LM/CCT3354/80/OP/20/DD

Bpanel, recessed, white finish, 3600 lumens, 4000K or 3000K-3500K-4000K switchable, CRI80, opal diffuser, IP20 rated, DALI dimming

SPECIFICATIONS MAY BE ALTERED WITHOUT ADVANCE NOTICE.



#### Contact us for more information

**\$** 020 8687 0190