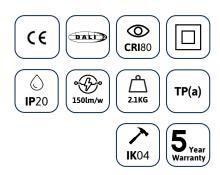

# **TECHNICAL INFORMATION**

| Installation           | Recessed (R)                                    |
|------------------------|-------------------------------------------------|
| Body Colour            | White (W)                                       |
| Dimensions             | 595mm x 595mm x 30mm                            |
| Lumen Output           | 3600lm (24W)                                    |
| Colour Temperature     | 4000K or 3000K-3500K-4000K Switchable (CCT3354) |
| Colour Rendering Index | CRI80                                           |
| Optical Distribution   | Opal Diffuser (OP)                              |
| Ingress Protection     | IP20                                            |
| Controls               | Fixed Output (FO), DALI (DD) or Casambi (CS)    |
| Emergency              | 3 Hour Emergency (EM3) or DALI Emergency (EMD)  |
| Accessories            | Surface Kit (SK)                                |