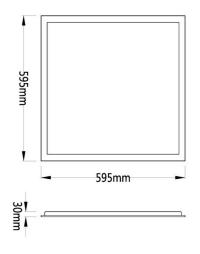

# **TECHNICAL INFORMATION**

| Installation           | Recessed (R)                                    |
|------------------------|-------------------------------------------------|
| Body Colour            | White (W)                                       |
| Dimensions             | 595mm x 595mm x 30mm                            |
| Lumen Output           | 3600lm (24W)                                    |
| Colour Temperature     | 4000K or 3000K-3500K-4000K Switchable (CCT3354) |
| Colour Rendering Index | CRI80                                           |
| Optical Distribution   | Opal Diffuser (OP)                              |
| Ingress Protection     | IP20                                            |
| Controls               | Fixed Output (FO), DALI (DD) or Casambi (CS)    |
| Emergency              | 3 Hour Emergency (EM3) or DALI Emergency (EMD)  |
| Accessories            | Surface Kit (SK)                                |

## DIMENSIONS