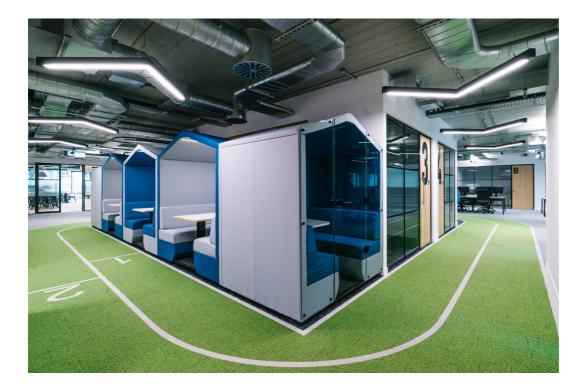

ribution     | Direct: Opal Diffuser (OP) or Microprism Diffuser (MP) Direct/Indirect: Opal Diffuser (IDOP) or Microprism Diffuser (IDMP) |
| Ingress Protection       | IP20                                                                                                                       |
| Controls                 | Fixed Output (FO), DALI (DD), Q-Sense (QS) or Casambi (CS)                                                                 |
| Emergency                | 3 Hour Emergency (EM3) or DALI Emergency (EMD)                                                                             |
|                          |                                                                                                                            |

### **DIMENSIONS**



## PRODUCT SHOWCASE



### PRODUCT CODE

#### CHEV/SS/B/900/2000LM/4000K/90/OP/20/DD

Chevron, suspended, black finish, 900mm, 2000 lumens per metre, 4000K, CRI90, direct: opal diffuser, IP20 rated, DALI dimming

SPECIFICATIONS MAY BE ALTERED WITHOUT ADVANCE NOTICE.