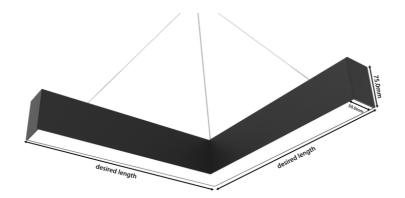

### **DIMENSIONS**

### TECHNICAL INFORMATION

| Installation             | Surface Mounted (SM) or Suspended (SS)                                                                                     |
|--------------------------|----------------------------------------------------------------------------------------------------------------------------|
| Body Colour              | Grey (G), White (W) or Black (B)                                                                                           |
| Dimensions               | 50mm x 75mm x desired leg length (mm)                                                                                      |
| Lumen Output (per metre) | 1500lm (15W), 2000lm (20W), 3000lm (30W) or 4500lm (45W)                                                                   |
| Colour Temperature       | 2700K, 3000K, 4000K, Tuneable White or RGBW                                                                                |
| Colour Rendering Index   | CRI90                                                                                                                      |
| Optical Distribution     | Direct: Opal Diffuser (OP) or Microprism Diffuser (MP) Direct/Indirect: Opal Diffuser (IDOP) or Microprism Diffuser (IDMP) |
| Ingress Protection       | IP20                                                                                                                       |
| Controls                 | Fixed Output (FO), DALI (DD), Q-Sense (QS) or Casambi (CS)                                                                 |
| Emergency                | 3 Hour Emergency (EM3) or DALI Emergency (EMD)                                                                             |
|                          |                                                                                                                            |