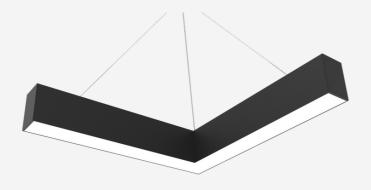

# **CHEVRON**

**Accessories** 

The Chevron is a performance feature pendant, as the wayfinding sibling of our Linteq range. Available in various finishes, wraps and sizes, customisation is key to unlocking its potential.

## PRODUCT SHOWCASE