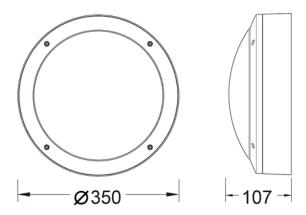

#### **DIMENSIONS**

## **TECHNICAL INFORMATION**

| Installation           | Surface Mounted (SM)                           |
|------------------------|------------------------------------------------|
| Body Colour            | Black (B)                                      |
| Dimensions             | Ø350mm x 107mm                                 |
| Lumen Output           | 1600lm (16W)                                   |
| Colour Temperature     | 3000K-4000K-5000K Switchable (CCT345)          |
| Colour Rendering Index | CRI80                                          |
| Optical Distribution   | Opal Diffuser (OP)                             |
| Ingress Protection     | IP65                                           |
| Controls               | Fixed Output (FO), DALI (DD) or Microwave (MW) |
| Emergency              | 3 Hour Emergency (EM3) or DALI Emergency (EMD) |
|                        |                                                |