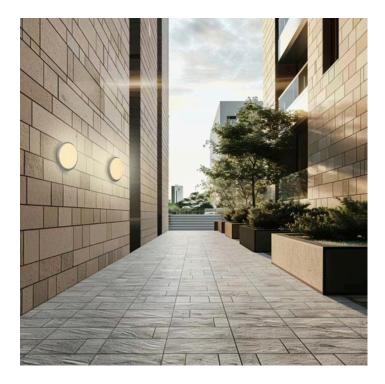

# COMET

**Accessories** 

Comet is suitable for canopy or sheltered applications, either ceiling mounted to provide area lighting or wall mounted to provide uplight to the underside, due to its wide beam angle providing a daylight feel.

### PRODUCT SHOWCASE