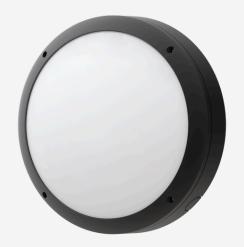

# COMET

**Accessories** 

Comet is suitable for canopy or sheltered applications, either ceiling mounted to provide area lighting or wall mounted to provide uplight to the underside, due to its wide beam angle providing a daylight feel.

## **TECHNICAL INFORMATION**

| Installation           | Surface Mounted (SM)                           |
|------------------------|------------------------------------------------|
| Body Colour            | Black (B)                                      |
| Dimensions             | Ø350mm x 107mm                                 |
| Lumen Output           | 1600lm (16W)                                   |
| Colour Temperature     | 3000K-4000K-5000K Switchable (CCT345)          |
| Colour Rendering Index | CRI80                                          |
| Optical Distribution   | Opal Diffuser (OP)                             |
| Ingress Protection     | IP65                                           |
| Controls               | Fixed Output (FO), DALI (DD) or Microwave (MW) |
| Emergency              | 3 Hour Emergency (EM3) or DALI Emergency (EMD) |
|                        |                                                |