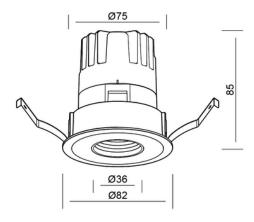

### TECHNICAL INFORMATION

| Installation           | Recessed plaster-in (RP) or Recessed (R)                   |
|------------------------|------------------------------------------------------------|
| Body Colour            | White (W)                                                  |
| Dimensions             | Ø82mm x 85mm                                               |
| Lumen Output           | 1100lm (15W)                                               |
| Colour Temperature     | 3000K or 4000K                                             |
| Colour Rendering Index | CRI90                                                      |
| Optical Distribution   | Pinspot Beam (PS)                                          |
| Ingress Protection     | IP44                                                       |
| Controls               | Fixed Output (FO), DALI (DD), Q-Sense (QS) or Casambi (CS) |
| Emergency              | 3 Hour Emergency (EM3) or DALI Emergency (EMD)             |
| Accessories            | -                                                          |

#### **DIMENSIONS**