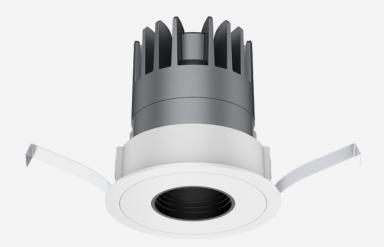

# **COMPAQ DOT**

The Dot is the pinspot in the Compaq range, discreetly highlighting a specific element with very narrow vertical beam. Available as trimless finish or with trimmed bezel.

### TECHNICAL INFORMATION

| Installation           | Recessed plaster-in (RP) or Recessed (R)                   |
|------------------------|------------------------------------------------------------|
| Body Colour            | White (W)                                                  |
| Dimensions             | Ø82mm x 85mm                                               |
| Lumen Output           | 1100lm (15W)                                               |
| Colour Temperature     | 3000K or 4000K                                             |
| Colour Rendering Index | CRI90                                                      |
| Optical Distribution   | Pinspot Beam (PS)                                          |
| Ingress Protection     | IP44                                                       |
| Controls               | Fixed Output (FO), DALI (DD), Q-Sense (QS) or Casambi (CS) |
| Emergency              | 3 Hour Emergency (EM3) or DALI Emergency (EMD)             |
| Accessories            | -                                                          |