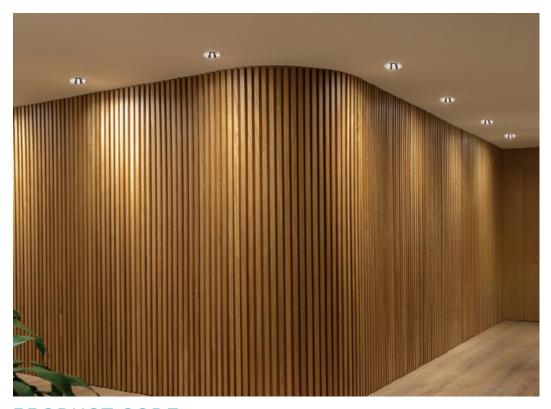

m                                               |
| Lumen Output           | 1100lm (15W)                                               |
| Colour Temperature     | 3000K or 4000K                                             |
| Colour Rendering Index | CRI90                                                      |
| Optical Distribution   | Pinspot Beam (PS)                                          |
| Ingress Protection     | IP44                                                       |
| Controls               | Fixed Output (FO), DALI (DD), Q-Sense (QS) or Casambi (CS) |
| Emergency              | 3 Hour Emergency (EM3) or DALI Emergency (EMD)             |
| Accessories            | -                                                          |

#### **DIMENSIONS**



### PRODUCT SHOWCASE



## PRODUCT CODE

#### COMDOT/RP/W/1100LM/4000K/90/PS/44/DD

Compaq Dot, recessed plaster-in , white finish, 1100 lumens, 4000K, CRI90, pinspot beam, IP44 rated, DALI dimming

SPECIFICATIONS MAY BE ALTERED WITHOUT ADVANCE NOTICE.