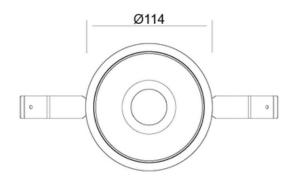

### TECHNICAL INFORMATION

| Installation           | Recessed (R)                                                     |
|------------------------|------------------------------------------------------------------|
| Body Colour            | White (W)                                                        |
| Dimensions             | Ø114mm x 120mm                                                   |
| Lumen Output           | 2400lm (30W)                                                     |
| Colour Temperature     | 3000K or 4000K                                                   |
| Colour Rendering Index | CRI90                                                            |
| Optical Distribution   | Medium Beam (MB)                                                 |
| Ingress Protection     | IP44                                                             |
| Controls               | Fixed Output (FO), DALI (DD), Q-Sense (QS) or Casambi (CS)       |
| Emergency              | 3 Hour Emergency (EM3) or DALI Emergency (EMD)                   |
| Accessories            | White Reflector (WR), Black Reflector (BR), Satin Reflector (SR) |

#### **DIMENSIONS**