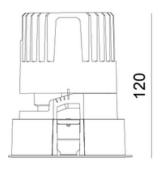

### TECHNICAL INFORMATION

| Installation           | Recessed (R)                                                     |
|------------------------|------------------------------------------------------------------|
| Body Colour            | White (W)                                                        |
| Dimensions             | Ø114mm x 120mm                                                   |
| Lumen Output           | 2400lm (30W)                                                     |
| Colour Temperature     | 3000K or 4000K                                                   |
| Colour Rendering Index | CRI90                                                            |
| Optical Distribution   | Medium Beam (MB)                                                 |
| Ingress Protection     | IP44                                                             |
| Controls               | Fixed Output (FO), DALI (DD), Q-Sense (QS) or Casambi (CS)       |
| Emergency              | 3 Hour Emergency (EM3) or DALI Emergency (EMD)                   |
| Accessories            | White Reflector (WR), Black Reflector (BR), Satin Reflector (SR) |

#### **DIMENSIONS**