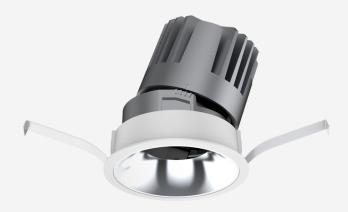

# COMPAQ R105

The R105 is the middle size downlight with trim in the Compaq range, manufactured for premium hospitality and workplaces. Available with various magnetic reflector finishes to follow your design palette.

### TECHNICAL INFORMATION

| Installation           | Recessed (R)                                                     |
|------------------------|------------------------------------------------------------------|
| Body Colour            | White (W)                                                        |
| Dimensions             | Ø114mm x 120mm                                                   |
| Lumen Output           | 2400lm (30W)                                                     |
| Colour Temperature     | 3000K or 4000K                                                   |
| Colour Rendering Index | CRI90                                                            |
| Optical Distribution   | Medium Beam (MB)                                                 |
| Ingress Protection     | IP44                                                             |
| Controls               | Fixed Output (FO), DALI (DD), Q-Sense (QS) or Casambi (CS)       |
| Emergency              | 3 Hour Emergency (EM3) or DALI Emergency (EMD)                   |
| Accessories            | White Reflector (WR), Black Reflector (BR), Satin Reflector (SR) |