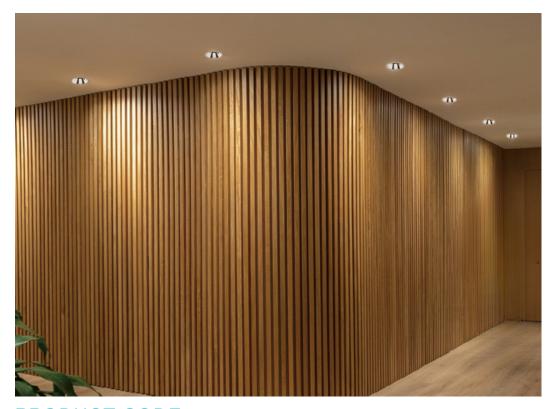

Lumen Output           | 2400lm (30W)                                                     |
| Colour Temperature     | 3000K or 4000K                                                   |
| Colour Rendering Index | CRI90                                                            |
| Optical Distribution   | Medium Beam (MB)                                                 |
| Ingress Protection     | IP44                                                             |
| Controls               | Fixed Output (FO), DALI (DD), Q-Sense (QS) or Casambi (CS)       |
| Emergency              | 3 Hour Emergency (EM3) or DALI Emergency (EMD)                   |
| Accessories            | White Reflector (WR), Black Reflector (BR), Satin Reflector (SR) |

#### **DIMENSIONS**





#### PRODUCT SHOWCASE



## PRODUCT CODE

#### COMR105/R/W/2400LM/4000K/90/MB/44/DD

Compaq 105 Round, recessed with trim, white finish, 2400 lumens, 4000K, CRI90, medium beam, IP44 rated, DALI dimming

SPECIFICATIONS MAY BE ALTERED WITHOUT ADVANCE NOTICE.