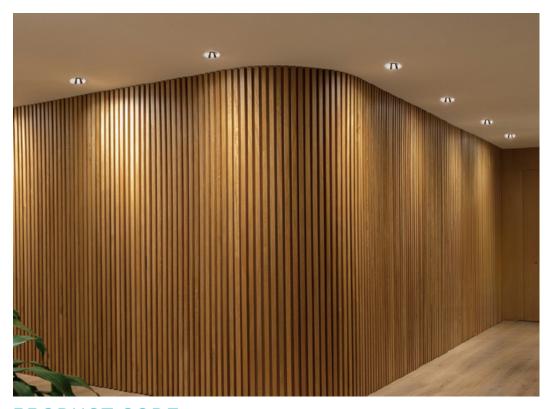

ture     | 3000K or 4000K                                                                   |
| Colour Rendering Index | CRI90                                                                            |
| Optical Distribution   | Medium Beam (MB)                                                                 |
| Ingress Protection     | IP44                                                                             |
| Controls               | Fixed Output (FO), DALI (DD), Q-Sense (QS) or Casambi (CS)                       |
| Emergency              | 3 Hour Emergency (EM3) or DALI Emergency (EMD)                                   |
| Accessories            | Honeycomb (HC), White Reflector (WR), Black Reflector (BR), Satin Reflector (SR) |

#### **DIMENSIONS**



### PRODUCT SHOWCASE



## PRODUCT CODE

#### COMR75/R/W/1100LM/4000K/90/MB/44/DD

Compaq 75 Round, recessed with trim, white finish, 1100 lumens, 4000K, CRI90, medium beam, IP44 rated, DALI dimming

SPECIFICATIONS MAY BE ALTERED WITHOUT ADVANCE NOTICE.