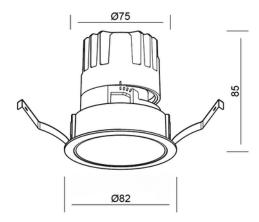

### TECHNICAL INFORMATION

| Installation           | Recessed (R)                                                                     |
|------------------------|----------------------------------------------------------------------------------|
| Body Colour            | White (W)                                                                        |
| Dimensions             | Ø82mm x 85mm                                                                     |
| Lumen Output           | 1100lm (15W)                                                                     |
| Colour Temperature     | 3000K or 4000K                                                                   |
| Colour Rendering Index | CRI90                                                                            |
| Optical Distribution   | Medium Beam (MB)                                                                 |
| Ingress Protection     | IP44                                                                             |
| Controls               | Fixed Output (FO), DALI (DD), Q-Sense (QS) or Casambi (CS)                       |
| Emergency              | 3 Hour Emergency (EM3) or DALI Emergency (EMD)                                   |
| Accessories            | Honeycomb (HC), White Reflector (WR), Black Reflector (BR), Satin Reflector (SR) |

#### **DIMENSIONS**