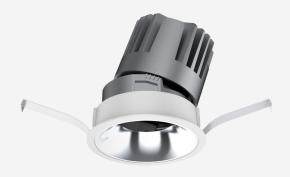

# **COMPAQ R75**

The R75 is the downlight with trim in the Compaq range, manufactured for premium hospitality and workplaces. Available with various magnetic reflector finishes to follow your design palette.

### TECHNICAL INFORMATION

| Installation           | Recessed (R)                                                                     |
|------------------------|----------------------------------------------------------------------------------|
| Body Colour            | White (W)                                                                        |
| Dimensions             | Ø82mm x 85mm                                                                     |
| Lumen Output           | 1100lm (15W)                                                                     |
| Colour Temperature     | 3000K or 4000K                                                                   |
| Colour Rendering Index | CRI90                                                                            |
| Optical Distribution   | Medium Beam (MB)                                                                 |
| Ingress Protection     | IP44                                                                             |
| Controls               | Fixed Output (FO), DALI (DD), Q-Sense (QS) or Casambi (CS)                       |
| Emergency              | 3 Hour Emergency (EM3) or DALI Emergency (EMD)                                   |
| Accessories            | Honeycomb (HC), White Reflector (WR), Black Reflector (BR), Satin Reflector (SR) |