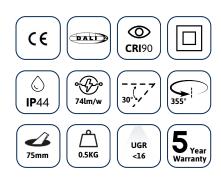

## **TECHNICAL INFORMATION**

| Installation           | Recessed plaster-in (RP)                                   |
|------------------------|------------------------------------------------------------|
| Body Colour            | White (W)                                                  |
| Dimensions             | Ø66mm x 85mm                                               |
| Lumen Output           | 1100lm (15W)                                               |
| Colour Temperature     | 3000K or 4000K                                             |
| Colour Rendering Index | CRI90                                                      |
| Optical Distribution   | Medium Beam (MB)                                           |
| Ingress Protection     | IP44                                                       |
| Controls               | Fixed Output (FO), DALI (DD), Q-Sense (QS) or Casambi (CS) |
| Emergency              | -                                                          |
| Accessories            | Honeycomb (HC), White Reflector (WR), Black Reflector (BR) |