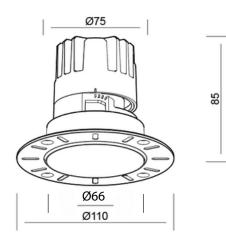

#### DIMENSIONS

## **TECHNICAL INFORMATION**

| Installation           | Recessed plaster-in (RP)                                   |
|------------------------|------------------------------------------------------------|
| Body Colour            | White (W)                                                  |
| Dimensions             | Ø66mm x 85mm                                               |
| Lumen Output           | 1100lm (15W)                                               |
| Colour Temperature     | 3000K or 4000K                                             |
| Colour Rendering Index | CRI90                                                      |
| Optical Distribution   | Medium Beam (MB)                                           |
| Ingress Protection     | IP44                                                       |
| Controls               | Fixed Output (FO), DALI (DD), Q-Sense (QS) or Casambi (CS) |
| Emergency              | -                                                          |
| Accessories            | Honeycomb (HC), White Reflector (WR), Black Reflector (BR) |