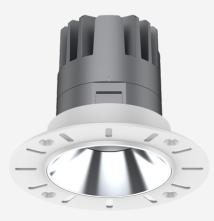

# **COMPAQ RT75**

The RT75 is the trimless downlight in the Compaq range, manufactured for premium hospitality and workplaces. Available with various magnetic reflector finishes to follow your design palette.

## **TECHNICAL INFORMATION**

| Installation           | Recessed plaster-in (RP)                                   |
|------------------------|------------------------------------------------------------|
| Body Colour            | White (W)                                                  |
| Dimensions             | Ø66mm x 85mm                                               |
| Lumen Output           | 1100lm (15W)                                               |
| Colour Temperature     | 3000K or 4000K                                             |
| Colour Rendering Index | CRI90                                                      |
| Optical Distribution   | Medium Beam (MB)                                           |
| Ingress Protection     | IP44                                                       |
| Controls               | Fixed Output (FO), DALI (DD), Q-Sense (QS) or Casambi (CS) |
| Emergency              | -                                                          |
| Accessories            | Honeycomb (HC), White Reflector (WR), Black Reflector (BR) |