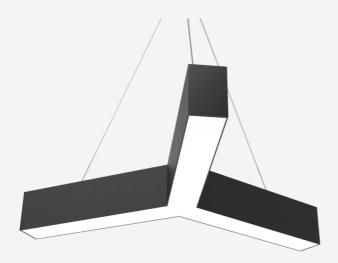

# DNA

**Accessories** 

The DNA is a performance feature pendant, as the molecular sibling of our Linteq range. Available in various finishes, wraps and sizes, customisation is key to unlocking its potential.

## PRODUCT SHOWCASE