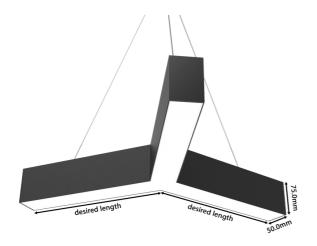

### **DIMENSIONS**

### TECHNICAL INFORMATION

| Installation             | Surface Mounted (SM) or Suspended (SS)                                                                                     |
|--------------------------|----------------------------------------------------------------------------------------------------------------------------|
| Body Colour              | Grey (G), White (W) or Black (B)                                                                                           |
| Dimensions               | 50mm x 75mm x desired leg length (mm)                                                                                      |
| Lumen Output (per metre) | 1500lm (15W), 2000lm (20W), 3000lm (30W) or 4500lm (45W)                                                                   |
| Colour Temperature       | 2700K, 3000K, 4000K, Tuneable White or RGBW                                                                                |
| Colour Rendering Index   | CRI90                                                                                                                      |
| Optical Distribution     | Direct: Opal Diffuser (OP) or Microprism Diffuser (MP) Direct/Indirect: Opal Diffuser (IDOP) or Microprism Diffuser (IDMP) |
| Ingress Protection       | IP20                                                                                                                       |
| Controls                 | Fixed Output (FO), DALI (DD), Q-Sense (QS) or Casambi (CS)                                                                 |
| Emergency                | 3 Hour Emergency (EM3) or DALI Emergency (EMD)                                                                             |
|                          |                                                                                                                            |