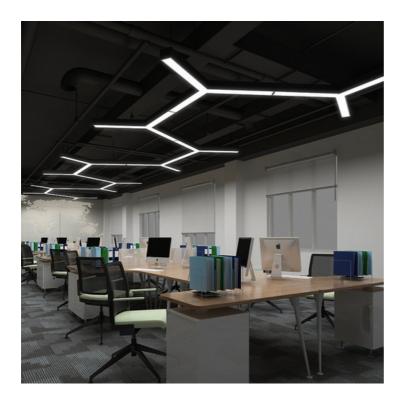

ribution     | Direct: Opal Diffuser (OP) or Microprism Diffuser (MP) Direct/Indirect: Opal Diffuser (IDOP) or Microprism Diffuser (IDMP) |
| Ingress Protection       | IP20                                                                                                                       |
| Controls                 | Fixed Output (FO), DALI (DD), Q-Sense (QS) or Casambi (CS)                                                                 |
| Emergency                | 3 Hour Emergency (EM3) or DALI Emergency (EMD)                                                                             |
|                          |                                                                                                                            |

### **DIMENSIONS**



## PRODUCT SHOWCASE



# PRODUCT CODE

#### DNA/SS/B/2000/3000LM/4000K/90/OP/20/DD

DNA, suspended, black finish, 2000mm, 3000 lumens per metre, 4000K, CRI90, direct: opal diffuser, IP20 rated, DALI dimming

SPECIFICATIONS MAY BE ALTERED WITHOUT ADVANCE NOTICE.