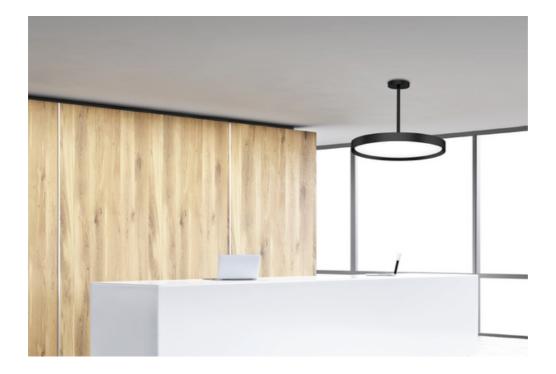

# **ECLIPSE P400**

Slim in profile with minimal trim, our Eclipse maximises lit surface area for a comfortable, low glare environment. P400 is rod suspended for modern workspaces with the user in mind.

# PRODUCT SHOWCASE