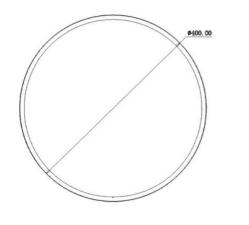

# **DIMENSIONS**

# TECHNICAL INFORMATION

**Accessories** 

| Installation           | Suspended (SS)                                                                                                             |
|------------------------|----------------------------------------------------------------------------------------------------------------------------|
| Body Colour            | Black (B)                                                                                                                  |
| Dimensions             | Ø400mm diameter x 86mm                                                                                                     |
| Lumen Output           | 3500lm (33W) or 4300lm (40W)                                                                                               |
| Colour Temperature     | 3000K, 4000K, or 5700K                                                                                                     |
| Colour Rendering Index | CRI90                                                                                                                      |
| Optical Distribution   | Direct: Opal Diffuser (OP) or Microprism Diffuser (MP) Direct/Indirect: Opal Diffuser (IDOP) or Microprism Diffuser (IDMP) |
| Ingress Protection     | IP20                                                                                                                       |
| Controls               | Fixed Output (FO), DALI (DD), Q-Sense (QS) or Casambi (CS)                                                                 |
| Emergency              | 3 Hour Emergency (EM3) or DALI Emergency (EMD)                                                                             |
|                        |                                                                                                                            |