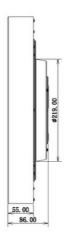

# **DIMENSIONS**

# TECHNICAL INFORMATION

**Accessories** 

| Installation           | Suspended (SS)                                                                                                             |
|------------------------|----------------------------------------------------------------------------------------------------------------------------|
| Body Colour            | Black (B)                                                                                                                  |
| Dimensions             | Ø400mm diameter x 86mm                                                                                                     |
| Lumen Output           | 3500lm (33W) or 4300lm (40W)                                                                                               |
| Colour Temperature     | 3000K, 4000K, or 5700K                                                                                                     |
| Colour Rendering Index | CRI90                                                                                                                      |
| Optical Distribution   | Direct: Opal Diffuser (OP) or Microprism Diffuser (MP) Direct/Indirect: Opal Diffuser (IDOP) or Microprism Diffuser (IDMP) |
| Ingress Protection     | IP20                                                                                                                       |
| Controls               | Fixed Output (FO), DALI (DD), Q-Sense (QS) or Casambi (CS)                                                                 |
| Emergency              | 3 Hour Emergency (EM3) or DALI Emergency (EMD)                                                                             |
|                        |                                                                                                                            |