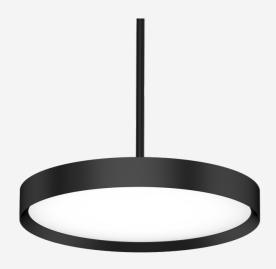

# **ECLIPSE P400**

Slim in profile with minimal trim, our Eclipse maximises lit surface area for a comfortable, low glare environment. P400 is rod suspended for modern workspaces with the user in mind.

# TECHNICAL INFORMATION

**Accessories** 

| Installation           | Suspended (SS)                                                                                                             |
|------------------------|----------------------------------------------------------------------------------------------------------------------------|
| Body Colour            | Black (B)                                                                                                                  |
| Dimensions             | Ø400mm diameter x 86mm                                                                                                     |
| Lumen Output           | 3500lm (33W) or 4300lm (40W)                                                                                               |
| Colour Temperature     | 3000K, 4000K, or 5700K                                                                                                     |
| Colour Rendering Index | CRI90                                                                                                                      |
| Optical Distribution   | Direct: Opal Diffuser (OP) or Microprism Diffuser (MP) Direct/Indirect: Opal Diffuser (IDOP) or Microprism Diffuser (IDMP) |
| Ingress Protection     | IP20                                                                                                                       |
| Controls               | Fixed Output (FO), DALI (DD), Q-Sense (QS) or Casambi (CS)                                                                 |
| Emergency              | 3 Hour Emergency (EM3) or DALI Emergency (EMD)                                                                             |
|                        |                                                                                                                            |