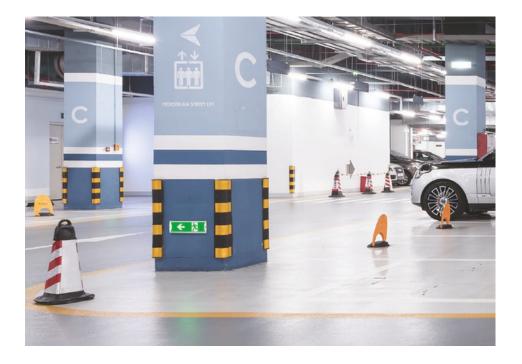

|
| Test Mode            | Auto Test (AT) or DALI Emergency (EMD)                                                          |
| Optical Distribution | Wide Prismatic (WP)                                                                             |
| Ingress Protection   | IP66                                                                                            |
| Battery Type         | LiFePO4 6.4V 1500mAh                                                                            |
| Legends Supplied     | -                                                                                               |
| Accessories          | Recessed Mounting Kit (RM), Arrow Left (AL), Arrow Right (AR), Arrow Up (AU) or Arrow Down (AD) |

### **DIMENSIONS**



### PRODUCT SHOWCASE



### PRODUCT CODE

#### EMBULK/SM/G/200LM/AT/WP/66

Emteq Bulk, surface mounted, grey finish, 200 lumens, automatic test, wide prismatic, IP66 rated

SPECIFICATIONS MAY BE ALTERED WITHOUT ADVANCE NOTICE.