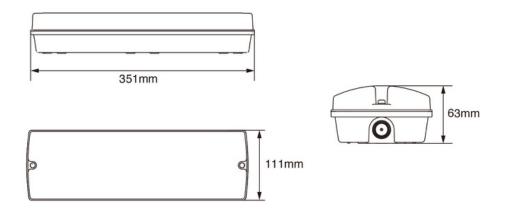

### **DIMENSIONS**

## **TECHNICAL INFORMATION**

| Installation         | Surface Mounted (SM)                                                                            |
|----------------------|-------------------------------------------------------------------------------------------------|
| Body Colour          | Grey (G)                                                                                        |
| Dimensions           | 351mm x 111mm x 63mm                                                                            |
| Lumen Output         | 200lm (4W)                                                                                      |
| Discharge Duration   | 3 Hours                                                                                         |
| Test Mode            | Auto Test (AT) or DALI Emergency (EMD)                                                          |
| Optical Distribution | Wide Prismatic (WP)                                                                             |
| Ingress Protection   | IP66                                                                                            |
| Battery Type         | LiFePO4 6.4V 1500mAh                                                                            |
| Legends Supplied     | -                                                                                               |
| Accessories          | Recessed Mounting Kit (RM), Arrow Left (AL), Arrow Right (AR), Arrow Up (AU) or Arrow Down (AD) |