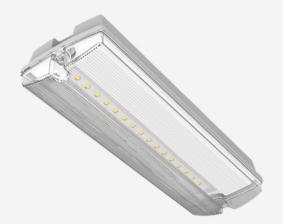

# **EMTEQ BULK**

An emergency lighting classic, the Bulk is commonly used for surface mounting onto ceilings or walls. Waterproof for external use and self-test as standard with long lasting lithium batteries for peace of mind.

## **TECHNICAL INFORMATION**

| Installation         | Surface Mounted (SM)                                                                            |
|----------------------|-------------------------------------------------------------------------------------------------|
| Body Colour          | Grey (G)                                                                                        |
| Dimensions           | 351mm x 111mm x 63mm                                                                            |
| Lumen Output         | 200lm (4W)                                                                                      |
| Discharge Duration   | 3 Hours                                                                                         |
| Test Mode            | Auto Test (AT) or DALI Emergency (EMD)                                                          |
| Optical Distribution | Wide Prismatic (WP)                                                                             |
| Ingress Protection   | IP66                                                                                            |
| Battery Type         | LiFePO4 6.4V 1500mAh                                                                            |
| Legends Supplied     | -                                                                                               |
| Accessories          | Recessed Mounting Kit (RM), Arrow Left (AL), Arrow Right (AR), Arrow Up (AU) or Arrow Down (AD) |