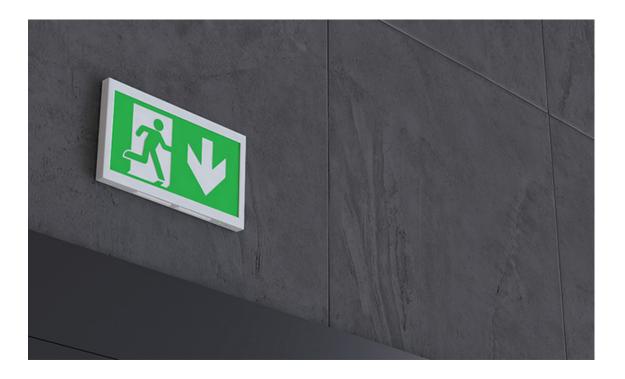

Colour          | White (W) or Black (B)                           |
| Dimensions           | 330mm x 190mm x 45mm                             |
| Lumen Output         | 5W                                               |
| Discharge Duration   | 3 Hours                                          |
| Test Mode            | Auto Test (AT) or DALI Emergency (EMD)           |
| Viewing Distance     | 30m                                              |
| Ingress Protection   | IP20                                             |
| Battery Type         | LiFePO4 6.4V 1500mAh                             |
| ISO Legends Supplied | Arrow Left, Arrow Right, Arrow Up and Arrow Down |
| Accessories          |                                                  |

### DIMENSIONS



#### **PRODUCT SHOWCASE**



### PRODUCT CODE

#### ESQPSL/SM/W/AT/20

Esqape Slim, surface mounted, white finish, automatic test, IP20 rated

SPECIFICATIONS MAY BE ALTERED WITHOUT ADVANCE NOTICE.



#### Contact us for more information

**\$** 020 8687 0190

in