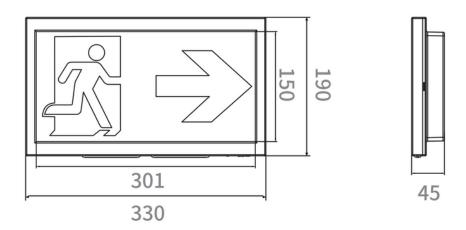

### DIMENSIONS

### **TECHNICAL INFORMATION**

| Installation         | Surface Mounted (SM)                             |
|----------------------|--------------------------------------------------|
| Body Colour          | White (W) or Black (B)                           |
| Dimensions           | 330mm x 190mm x 45mm                             |
| Lumen Output         | 5W                                               |
| Discharge Duration   | 3 Hours                                          |
| Test Mode            | Auto Test (AT) or DALI Emergency (EMD)           |
| Viewing Distance     | 30m                                              |
| Ingress Protection   | IP20                                             |
| Battery Type         | LiFePO4 6.4V 1500mAh                             |
| ISO Legends Supplied | Arrow Left, Arrow Right, Arrow Up and Arrow Down |
| Accessories          |                                                  |