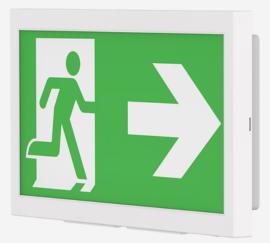

# **ESQAPE SLIM**

This compact wall mounted exit sign provides compliance without clutter. Self-test as standard with long lasting lithium batteries for peace of mind.

### **TECHNICAL INFORMATION**

| Installation         | Surface Mounted (SM)                             |
|----------------------|--------------------------------------------------|
| Body Colour          | White (W) or Black (B)                           |
| Dimensions           | 330mm x 190mm x 45mm                             |
| Lumen Output         | 5W                                               |
| Discharge Duration   | 3 Hours                                          |
| Test Mode            | Auto Test (AT) or DALI Emergency (EMD)           |
| Viewing Distance     | 30m                                              |
| Ingress Protection   | IP20                                             |
| Battery Type         | LiFePO4 6.4V 1500mAh                             |
| ISO Legends Supplied | Arrow Left, Arrow Right, Arrow Up and Arrow Down |
| Accessories          |                                                  |