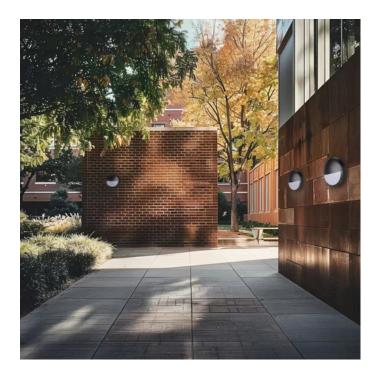

# PRODUCT SHOWCASE

# **EYELID**

**Accessories** 

Eyelid is a half-shielded wall mounted luminaire, suitable for unprotected areas where light spill is to be considered, whilst providing ample ambient lighting for safe passage. Securely fastened with impact resistance for public spaces.