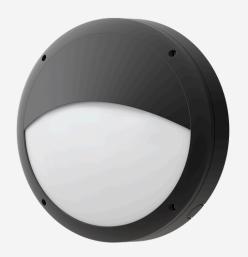

# **EYELID**

**Accessories** 

Eyelid is a half-shielded wall mounted luminaire, suitable for unprotected areas where light spill is to be considered, whilst providing ample ambient lighting for safe passage. Securely fastened with impact resistance for public spaces.

## TECHNICAL INFORMATION

| Installation           | Surface Mounted (SM)                           |
|------------------------|------------------------------------------------|
| Body Colour            | Black (B)                                      |
| Dimensions             | Ø350mm x 107mm                                 |
| Lumen Output           | 1600lm (24W)                                   |
| Colour Temperature     | 3000K-4000K-5000K Switchable (CCT345)          |
| Colour Rendering Index | CRI80                                          |
| Optical Distribution   | Opal Diffuser (OP)                             |
| Ingress Protection     | IP65                                           |
| Controls               | Fixed Output (FO), DALI (DD) or Microwave (MW) |
| Emergency              | 3 Hour Emergency (EM3) or DALI Emergency (EMD) |
|                        |                                                |