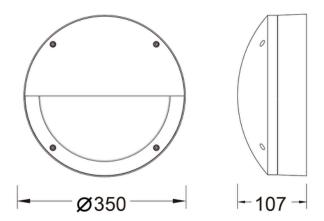

### **DIMENSIONS**

## TECHNICAL INFORMATION

| Installation           | Surface Mounted (SM)                           |
|------------------------|------------------------------------------------|
| Body Colour            | Black (B)                                      |
| Dimensions             | Ø350mm x 107mm                                 |
| Lumen Output           | 1600lm (24W)                                   |
| Colour Temperature     | 3000K-4000K-5000K Switchable (CCT345)          |
| Colour Rendering Index | CRI80                                          |
| Optical Distribution   | Opal Diffuser (OP)                             |
| Ingress Protection     | IP65                                           |
| Controls               | Fixed Output (FO), DALI (DD) or Microwave (MW) |
| Emergency              | 3 Hour Emergency (EM3) or DALI Emergency (EMD) |
|                        |                                                |