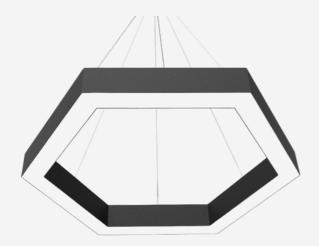

# **HEX**

**Accessories** 

The Hex is a performance feature pendant, as the honeycomb sibling of our Linteq range. Available in various finishes, wraps and sizes, customisation is key to unlocking its potential.