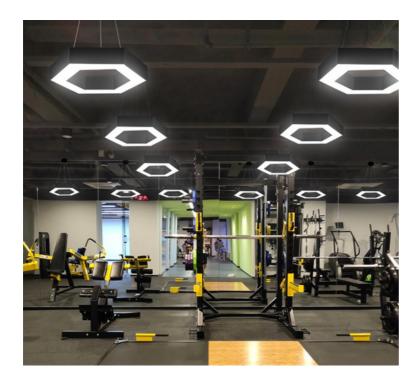

# PRODUCT SHOWCASE

# **HEX**

**Accessories** 

The Hex is a performance feature pendant, as the honeycomb sibling of our Linteq range. Available in various finishes, wraps and sizes, customisation is key to unlocking its potential.