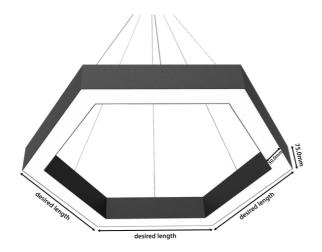

### **DIMENSIONS**

## TECHNICAL INFORMATION

| Installation             | Surface Mounted (SM) or Suspended (SS)                                                                                     |
|--------------------------|----------------------------------------------------------------------------------------------------------------------------|
| Body Colour              | Grey (G), White (W) or Black (B)                                                                                           |
| Dimensions               | 50mm x 75mm x desired diameter (mm)                                                                                        |
| Lumen Output (per metre) | 1500lm (15W), 2000lm (20W), 3000lm (30W) or 4500lm (45W)                                                                   |
| Colour Temperature       | 2700K, 3000K, 4000K, Tuneable White or RGBW                                                                                |
| Colour Rendering Index   | CRI90                                                                                                                      |
| Optical Distribution     | Direct: Opal Diffuser (OP) or Microprism Diffuser (MP) Direct/Indirect: Opal Diffuser (IDOP) or Microprism Diffuser (IDMP) |
| Ingress Protection       | IP20                                                                                                                       |
| Controls                 | Fixed Output (FO), DALI (DD), Q-Sense (QS) or Casambi (CS)                                                                 |
| Emergency                | 3 Hour Emergency (EM3) or DALI Emergency (EMD)                                                                             |
|                          |                                                                                                                            |