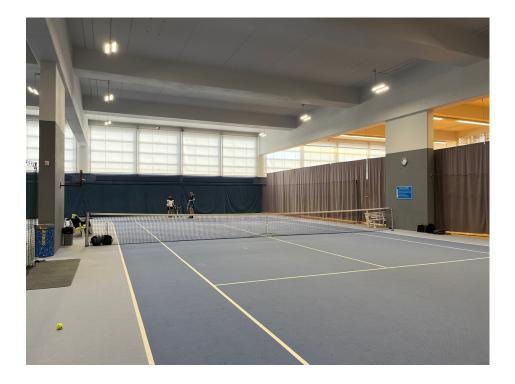

| 340mm x 350mm x 62mm                                             |
| Lumen Output           | 27000lm (150W)                                                   |
| Colour Temperature     | 3000K, 4000K or 5000K                                            |
| Colour Rendering Index | CRI80                                                            |
| Optical Distribution   | Flood (FL)                                                       |
| Ingress Protection     | IP66                                                             |
| Controls               | Fixed Output (FO), DALI (DD), Microwave (MW) or PIR Sensor (PIR) |
| Emergency              | 3 Hour Emergency (EM3) or DALI Emergency (EMD)                   |

#### Accessories

### **DIMENSIONS**



## PRODUCT SHOWCASE



# PRODUCT CODE

#### HIAREA/SS/S/27000LM/4000K/80/FL/66/DD

Hiteq Area, suspended, silver finish, 27000 lumens, 4000K, CRI80, flood, IP66 rated, DALI dimming

SPECIFICATIONS MAY BE ALTERED WITHOUT ADVANCE NOTICE.