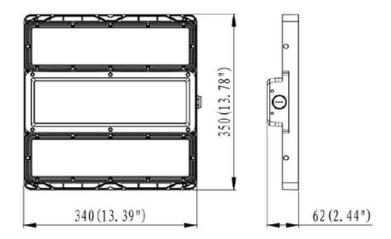

### **DIMENSIONS**

## TECHNICAL INFORMATION

| Installation           | Suspended (SS) or Surface Mounted (SM)                           |
|------------------------|------------------------------------------------------------------|
| Body Colour            | Silver (S)                                                       |
| Dimensions             | 340mm x 350mm x 62mm                                             |
| Lumen Output           | 27000lm (150W)                                                   |
| Colour Temperature     | 3000K, 4000K or 5000K                                            |
| Colour Rendering Index | CRI80                                                            |
| Optical Distribution   | Flood (FL)                                                       |
| Ingress Protection     | IP66                                                             |
| Controls               | Fixed Output (FO), DALI (DD), Microwave (MW) or PIR Sensor (PIR) |
| Emergency              | 3 Hour Emergency (EM3) or DALI Emergency (EMD)                   |