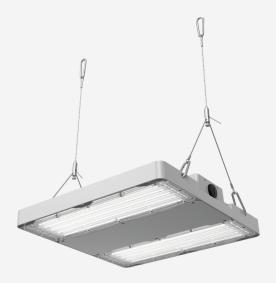

# **HITEQ AREA**

Our premium highbay with leading energy efficiency and a range of sensors available, the Area is capable of powerful lumen packages for large warehousing. Die-cast for industry grade protection to IP65 and IK10.

## TECHNICAL INFORMATION

| Installation           | Suspended (SS) or Surface Mounted (SM)                           |
|------------------------|------------------------------------------------------------------|
| Body Colour            | Silver (S)                                                       |
| Dimensions             | 340mm x 350mm x 62mm                                             |
| Lumen Output           | 27000lm (150W)                                                   |
| Colour Temperature     | 3000K, 4000K or 5000K                                            |
| Colour Rendering Index | CRI80                                                            |
| Optical Distribution   | Flood (FL)                                                       |
| Ingress Protection     | IP66                                                             |
| Controls               | Fixed Output (FO), DALI (DD), Microwave (MW) or PIR Sensor (PIR) |
| Emergency              | 3 Hour Emergency (EM3) or DALI Emergency (EMD)                   |