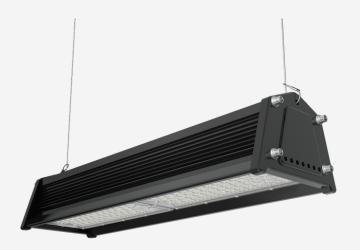

# **HITEQ HILINE**

HiLine is optically diverse for racked or open area environments with a range of sensors available. Die-cast for industry grade protection to IP65 and IK10, engineered for reliability providing fit and forget installation.

#### TECHNICAL INFORMATION

**Accessories** 

| Installation           | Suspended (SS) or Surface Mounted (SM)                         |
|------------------------|----------------------------------------------------------------|
| Body Colour            | Black (B)                                                      |
| Dimensions             | 718mm x 137mm x 102mm                                          |
| Lumen Output           | 24000lm (150W)                                                 |
| Colour Temperature     | 3000K, 4000K or 5000K                                          |
| Colour Rendering Index | CRI80                                                          |
| Optical Distribution   | Asymmetric Wide (AW)                                           |
| Ingress Protection     | IP65                                                           |
| Controls               | Fixed Output (FO), DALI (DD), Microwave (MW) or Photocell (PC) |
| Emergency              | 3 Hour Emergency (EM3) or DALI Emergency (EMD)                 |
|                        |                                                                |