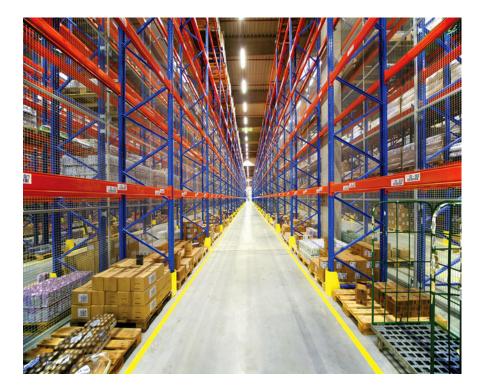

# **HITEQ HILINE**

HiLine is optically diverse for racked or open area environments with a range of sensors available. Die-cast for industry grade protection to IP65 and IK10, engineered for reliability providing fit and forget installation.

### PRODUCT SHOWCASE