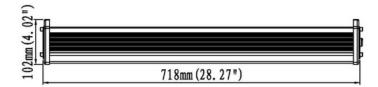

#### TECHNICAL INFORMATION

**Accessories** 

| Installation           | Suspended (SS) or Surface Mounted (SM)                         |
|------------------------|----------------------------------------------------------------|
| Body Colour            | Black (B)                                                      |
| Dimensions             | 718mm x 137mm x 102mm                                          |
| Lumen Output           | 24000lm (150W)                                                 |
| Colour Temperature     | 3000K, 4000K or 5000K                                          |
| Colour Rendering Index | CRI80                                                          |
| Optical Distribution   | Asymmetric Wide (AW)                                           |
| Ingress Protection     | IP65                                                           |
| Controls               | Fixed Output (FO), DALI (DD), Microwave (MW) or Photocell (PC) |
| Emergency              | 3 Hour Emergency (EM3) or DALI Emergency (EMD)                 |
|                        |                                                                |

#### **DIMENSIONS**