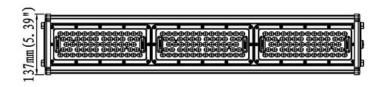

#### TECHNICAL INFORMATION

**Accessories** 

| Installation           | Suspended (SS) or Surface Mounted (SM)                         |
|------------------------|----------------------------------------------------------------|
| Body Colour            | Black (B)                                                      |
| Dimensions             | 718mm x 137mm x 102mm                                          |
| Lumen Output           | 24000lm (150W)                                                 |
| Colour Temperature     | 3000K, 4000K or 5000K                                          |
| Colour Rendering Index | CRI80                                                          |
| Optical Distribution   | Asymmetric Wide (AW)                                           |
| Ingress Protection     | IP65                                                           |
| Controls               | Fixed Output (FO), DALI (DD), Microwave (MW) or Photocell (PC) |
| Emergency              | 3 Hour Emergency (EM3) or DALI Emergency (EMD)                 |
|                        |                                                                |

#### **DIMENSIONS**