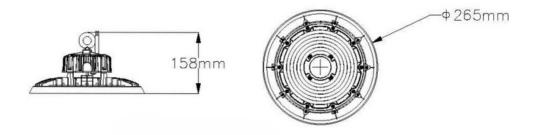

#### TECHNICAL INFORMATION

| Installation           | Suspended (SS) or Surface Mounted (SM)                             |
|------------------------|--------------------------------------------------------------------|
| Body Colour            | Black (B)                                                          |
| Dimensions             | Ø265mm x 158mm                                                     |
| Lumen Output           | 9000lm (60W)                                                       |
| Colour Temperature     | 3000K, 4000K or 5700K                                              |
| Colour Rendering Index | CRI80                                                              |
| Optical Distribution   | Wide Beam (WB) or Flood (FL)                                       |
| Ingress Protection     | IP65                                                               |
| Controls               | Fixed Output (FO), DALI (DD) or Casambi (CS)                       |
| Emergency              | 3 Hour Emergency (EM3) or DALI Emergency (EMD)                     |
| Accessories            | Polycarbonate Reflector 60° (PC6), Aluminium Reflector 100° (AL10) |

### **DIMENSIONS**