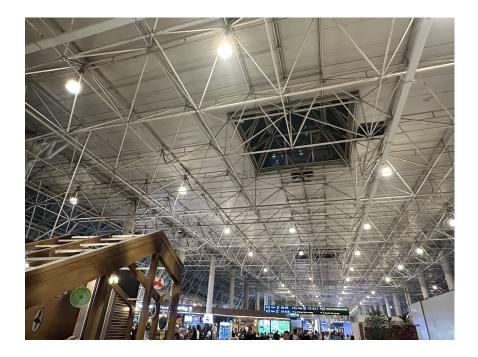

t           | 9000lm (60W)                                                       |
| Colour Temperature     | 3000K, 4000K or 5700K                                              |
| Colour Rendering Index | CRI80                                                              |
| Optical Distribution   | Wide Beam (WB) or Flood (FL)                                       |
| Ingress Protection     | IP65                                                               |
| Controls               | Fixed Output (FO), DALI (DD) or Casambi (CS)                       |
| Emergency              | 3 Hour Emergency (EM3) or DALI Emergency (EMD)                     |
| Accessories            | Polycarbonate Reflector 60° (PC6), Aluminium Reflector 100° (AL10) |

### **DIMENSIONS**



### PRODUCT SHOWCASE



## PRODUCT CODE

#### HISOLAR/SS/B/8400LM/4000K/80/WB/20/DD

**Contact us for more information** 

Hiteq Solar, suspended, black finish, 8400 lumens, 4000K, CRI80, wide beam, IP20 rated, DALI dimming

SPECIFICATIONS MAY BE ALTERED WITHOUT ADVANCE NOTICE.