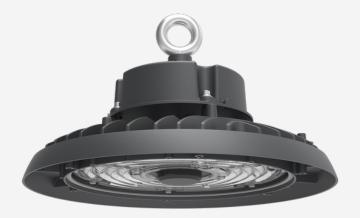

# **HITEQ SOLAR**

A modern take on a traditional sodium highbay for ambient warehouse lighting, the Solar is reliable for fit and forget with single point installation. Die-cast for industry grade protection to IP65 and IK10 with a range of sensors available.

#### TECHNICAL INFORMATION

| Installation           | Suspended (SS) or Surface Mounted (SM)                             |
|------------------------|--------------------------------------------------------------------|
| Body Colour            | Black (B)                                                          |
| Dimensions             | Ø265mm x 158mm                                                     |
| Lumen Output           | 9000lm (60W)                                                       |
| Colour Temperature     | 3000K, 4000K or 5700K                                              |
| Colour Rendering Index | CRI80                                                              |
| Optical Distribution   | Wide Beam (WB) or Flood (FL)                                       |
| Ingress Protection     | IP65                                                               |
| Controls               | Fixed Output (FO), DALI (DD) or Casambi (CS)                       |
| Emergency              | 3 Hour Emergency (EM3) or DALI Emergency (EMD)                     |
| Accessories            | Polycarbonate Reflector 60° (PC6), Aluminium Reflector 100° (AL10) |