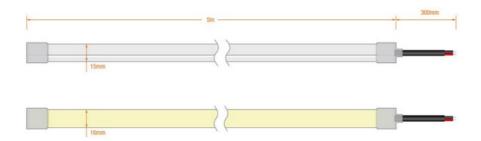

### **DIMENSIONS**

#### TECHNICAL INFORMATION

| Installation             | Surface Mounted (SM)                                       |
|--------------------------|------------------------------------------------------------|
| Body Colour              | White (W)                                                  |
| Dimensions               | 16mm x 15mm x desired length (mm)                          |
| Lumen Output (per metre) | 730lm (10W)                                                |
| Colour Temperature       | 2100K, 2700K, 3000K or 4000K                               |
| Colour Rendering Index   | CRI90                                                      |
| Optical Distribution     | Opal Diffuser (OP)                                         |
| Ingress Protection       | IP67                                                       |
| Controls                 | Fixed Output (FO), DALI (DD), Q-Sense (QS) or Casambi (CS) |
| Emergency                | 3 Hour Emergency (EM3) or DALI Emergency (EMD)             |
| Accessories              | Mounting Flexi-Profile (MFP)                               |