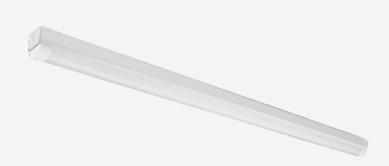

# **LINPAQ 1200**

Designed for rapid installation as 4ft LED replacement of T5 and T8 fluorescent battens, our Linpaq is available with integrated sensors for ultimate fit and forget solution.

## PRODUCT SHOWCASE