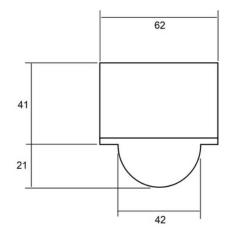

#### **DIMENSIONS**

## **TECHNICAL INFORMATION**

**Accessories** 

| Installation           | Surface Mounted (SM)                                           |
|------------------------|----------------------------------------------------------------|
| Body Colour            | White (W)                                                      |
| Dimensions             | 1223mm x 64mm x 61mm                                           |
| Lumen Output           | 2400lm (20W)                                                   |
| Colour Temperature     | 3000K or 4000K                                                 |
| Colour Rendering Index | CRI80                                                          |
| Optical Distribution   | Opal Diffuser (OP)                                             |
| Ingress Protection     | IP20                                                           |
| Controls               | Fixed Output (FO), DALI (DD), PIR Sensor (PIR) or Casambi (CS) |
| Emergency              | 3 Hour Emergency (EM3) or DALI Emergency (EMD)                 |
|                        |                                                                |