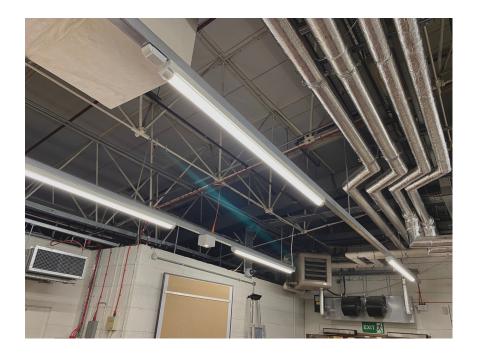

|
| Lumen Output           | 3000lm (24W), 4000lm (32W) or 6000lm (50W)                     |
| Colour Temperature     | 3000K or 4000K                                                 |
| Colour Rendering Index | CRI80                                                          |
| Optical Distribution   | Opal Diffuser (OP)                                             |
| Ingress Protection     | IP20                                                           |
| Controls               | Fixed Output (FO), DALI (DD), PIR Sensor (PIR) or Casambi (CS) |
| Emergency              | 3 Hour Emergency (EM3) or DALI Emergency (EMD)                 |
| Accessories            | -                                                              |

### **DIMENSIONS**



# PRODUCT SHOWCASE



## PRODUCT CODE

### PAQ1500/SM/W/3000LM/4000K/80/OP/20/PIR

Linpaq 1500mm, surface mounted, white finish, 3000 lumens, 4000K, CRI80, opal diffuser, IP20 rated, PIR Sensor

in

SPECIFICATIONS MAY BE ALTERED WITHOUT ADVANCE NOTICE.







**Contact us for more information**