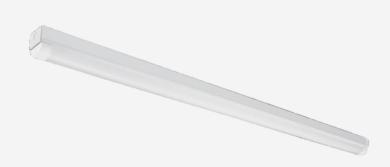

# **LINPAQ 1500**

Designed for rapid installation as 5ft LED replacement of T5 and T8 fluorescent battens, our Linpaq is available with integrated sensors for ultimate fit and forget solution.

# PRODUCT SHOWCASE