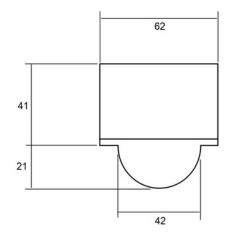

|
| Lumen Output           | 3000lm (24W), 4000lm (32W) or 6000lm (50W)                     |
| Colour Temperature     | 3000K or 4000K                                                 |
| Colour Rendering Index | CRI80                                                          |
| Optical Distribution   | Opal Diffuser (OP)                                             |
| Ingress Protection     | IP20                                                           |
| Controls               | Fixed Output (FO), DALI (DD), PIR Sensor (PIR) or Casambi (CS) |
| Emergency              | 3 Hour Emergency (EM3) or DALI Emergency (EMD)                 |
| Accessories            | -                                                              |

### **DIMENSIONS**



# PRODUCT SHOWCASE



## PRODUCT CODE

### PAQ1500/SM/W/3000LM/4000K/80/OP/20/PIR

Linpaq 1500mm, surface mounted, white finish, 3000 lumens, 4000K, CRI80, opal diffuser, IP20 rated, PIR Sensor

in

SPECIFICATIONS MAY BE ALTERED WITHOUT ADVANCE NOTICE.







**Contact us for more information**