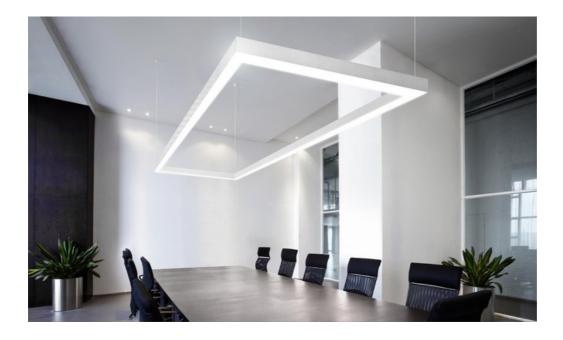

ibution     | Direct: Opal Diffuser (OP) or Microprism Diffuser (MP) Direct/Indirect: Opal Diffuser (IDOP) or Microprism Diffuser (IDMP) |
| Ingress Protection       | IP20                                                                                                                       |
| Controls                 | Fixed Output (FO), DALI (DD), Q-Sense (QS) or Casambi (CS)                                                                 |
| Emergency                | 3 Hour Emergency (EM3) or DALI Emergency (EMD)                                                                             |
|                          |                                                                                                                            |

### **DIMENSIONS**



### PRODUCT SHOWCASE



## PRODUCT CODE

#### LIN100/SS/B/2000/3000LM/4000K/90/OP/20/DD

Linteq 100, suspended, black finish, 2000mm, 3000 lumens per metre, 4000K, CRI90, direct: opal diffuser, IP20 rated, DALI dimming

SPECIFICATIONS MAY BE ALTERED WITHOUT ADVANCE NOTICE.