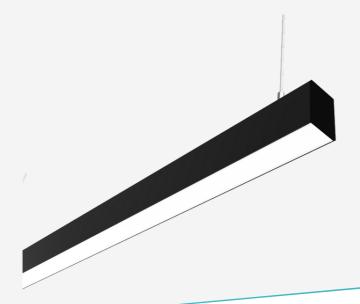

# LINTEQ 100

Wide profile design provides a softer lighting effect than it's vibrant Linteq 50 cousin. Screwless endcaps forms its timeless design, sitting comfortably in offices. Fully customisable with various finishes, optics and acoustic wrapping.

### PRODUCT SHOWCASE