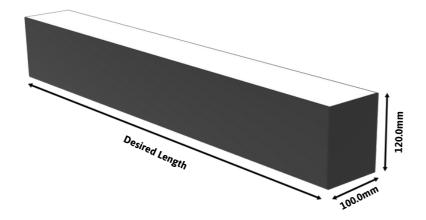

### **DIMENSIONS**

### TECHNICAL INFORMATION

**Accessories** 

| Installation             | Surface Mounted (SM) or Suspended (SS)                                                                                     |
|--------------------------|----------------------------------------------------------------------------------------------------------------------------|
| Body Colour              | Grey (G), White (W) or Black (B)                                                                                           |
| Dimensions               | 100mm x 120mm x desired length (mm)                                                                                        |
| Lumen Output (per metre) | 1500lm (15W), 2000lm (20W), 3000lm (30W) or 4500lm (45W)                                                                   |
| Colour Temperature       | 2700K, 3000K, 4000K, Tuneable White or RGBW                                                                                |
| Colour Rendering Index   | CRI90                                                                                                                      |
| Optical Distribution     | Direct: Opal Diffuser (OP) or Microprism Diffuser (MP) Direct/Indirect: Opal Diffuser (IDOP) or Microprism Diffuser (IDMP) |
| Ingress Protection       | IP20                                                                                                                       |
| Controls                 | Fixed Output (FO), DALI (DD), Q-Sense (QS) or Casambi (CS)                                                                 |
| Emergency                | 3 Hour Emergency (EM3) or DALI Emergency (EMD)                                                                             |
|                          |                                                                                                                            |