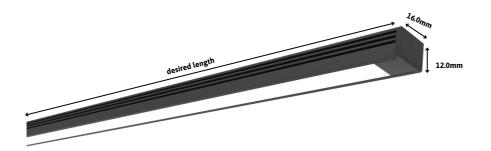

6mm x 12mm x desired length (mm)                          |
| Lumen Output (per metre) | 500lm (5W), 1000lm (10W), 1500lm (15W) or 2000lm (20W)     |
| Colour Temperature       | 2700K, 3000K, 4000K, Tuneable White or RGBW                |
| Colour Rendering Index   | CRI90                                                      |
| Optical Distribution     | Opal Diffuser (OP)                                         |
| Ingress Protection       | IP20                                                       |
| Controls                 | Fixed Output (FO), DALI (DD), Q-Sense (QS) or Casambi (CS) |
| Emergency                | 3 Hour Emergency (EM3) or DALI Emergency (EMD)             |
|                          |                                                            |

## **DIMENSIONS**



### PRODUCT SHOWCASE



## PRODUCT CODE

#### LIN16/SM/G/2000/1000LM/4000K/90/OP/20/FO

Linteq 16, surface mounted, grey finish, 2000mm, 1000 lumens per metre, 4000K, CRI90, opal diffuser, IP20 rated, fixed output

SPECIFICATIONS MAY BE ALTERED WITHOUT ADVANCE NOTICE.