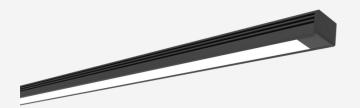

# LINTEQ 16

**Accessories** 













## TECHNICAL INFORMATION

| Installation             | Surface Mounted (SM) or Suspended (SS)                     |
|--------------------------|------------------------------------------------------------|
| Body Colour              | Grey (G)                                                   |
| Dimensions               | 16mm x 12mm x desired length (mm)                          |
| Lumen Output (per metre) | 500lm (5W), 1000lm (10W), 1500lm (15W) or 2000lm (20W)     |
| Colour Temperature       | 2700K, 3000K, 4000K, Tuneable White or RGBW                |
| Colour Rendering Index   | CRI90                                                      |
| Optical Distribution     | Opal Diffuser (OP)                                         |
| Ingre