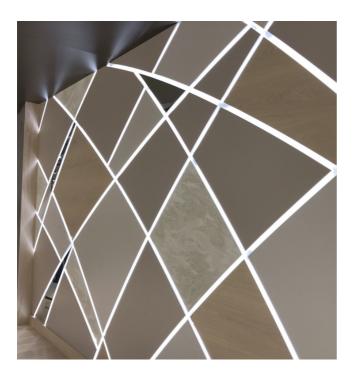

gth (mm)                          |
| Lumen Output (per metre) | 500lm (5W), 1000lm (10W), 1500lm (15W) or 2000lm (20W)     |
| Colour Temperature       | 2700K, 3000K, 4000K, Tuneable White or RGBW                |
| Colour Rendering Index   | CRI90                                                      |
| Optical Distribution     | Opal Diffuser (OP)                                         |
| Ingress Protection       | IP20                                                       |
| Controls                 | Fixed Output (FO), DALI (DD), Q-Sense (QS) or Casambi (CS) |
| Emergency                | 3 Hour Emergency (EM3) or DALI Emergency (EMD)             |
|                          |                                                            |

## **DIMENSIONS**



### PRODUCT SHOWCASE



## PRODUCT CODE

#### LIN16/SM/G/2000/1000LM/4000K/90/OP/20/FO

Linteq 16, surface mounted, grey finish, 2000mm, 1000 lumens per metre, 4000K, CRI90, opal diffuser, IP20 rated, fixed output

SPECIFICATIONS MAY BE ALTERED WITHOUT ADVANCE NOTICE.