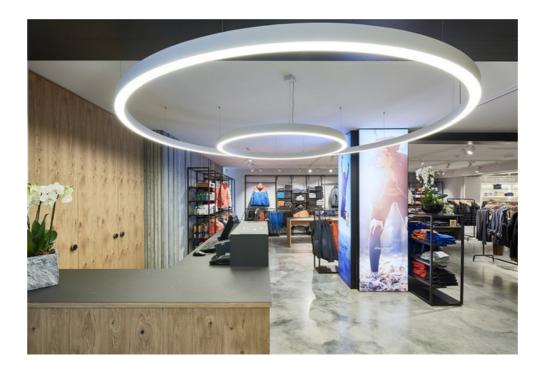

tical Distribution   | Direct: Opal Diffuser (OP) or Microprism Diffuser (MP) Direct/Indirect: Opal Diffuser (IDOP) or Microprism Diffuser (IDMP) |
| Ingress Protection     | IP20                                                                                                                       |
| Controls               | Fixed Output (FO), DALI (DD), Q-Sense (QS) or Casambi (CS)                                                                 |
| Emergency              | 3 Hour Emergency (EM3) or DALI Emergency (EMD)                                                                             |
| Accessories            | -                                                                                                                          |

### **DIMENSIONS**



## PRODUCT SHOWCASE



# PRODUCT CODE

#### ORB1200/SS/B/2000LM/4000K/90/OP/20/DD

Orbit 1200, suspended, black finish, 2000 lumens per metre, 4000K, CRI90, direct: opal diffuser, IP20 rated, DALI dimming

SPECIFICATIONS MAY BE ALTERED WITHOUT ADVANCE NOTICE.