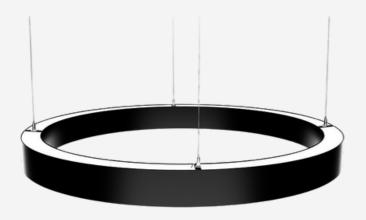

# **ORBIT 1200**

The Orbit is a performance feature pendant, as the ring sibling of our Linteq range. Available in various finishes, wraps and sizes, customisation is key to unlocking its potential.

#### ORB1200/SS/B/2000LM/4000K/90/OP/20/DD

Orbit 1200, suspended, black finish, 2000 lumens per metre, 4000K, CRI90, direct: opal diffuser, IP20 rated, DALI dimming

SPECIFICATIONS MAY BE ALTERED WITHOUT ADVANCE NOTICE.