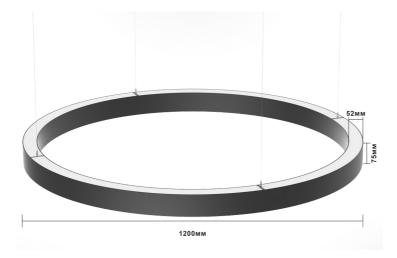

### **DIMENSIONS**

### TECHNICAL INFORMATION

| Installation           | Surface Mounted (SM) or Suspended (SS)                                                                                     |
|------------------------|----------------------------------------------------------------------------------------------------------------------------|
| Body Colour            | Grey (G), White (W) or Black (B)                                                                                           |
| Dimensions             | 52mm x 75mm x Ø1200mm                                                                                                      |
| Lumen Output           | 1500lm (15W), 2000lm (20W), 3000lm (30W) or 4500lm (45W)                                                                   |
| Colour Temperature     | 2700K, 3000K, 4000K, Tuneable White or RGBW                                                                                |
| Colour Rendering Index | CRI90                                                                                                                      |
| Optical Distribution   | Direct: Opal Diffuser (OP) or Microprism Diffuser (MP) Direct/Indirect: Opal Diffuser (IDOP) or Microprism Diffuser (IDMP) |
| Ingress Protection     | IP20                                                                                                                       |
| Controls               | Fixed Output (FO), DALI (DD), Q-Sense (QS) or Casambi (CS)                                                                 |
| Emergency              | 3 Hour Emergency (EM3) or DALI Emergency (EMD)                                                                             |
| Accessories            | -                                                                                                                          |