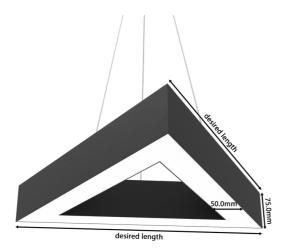

### **DIMENSIONS**

### TECHNICAL INFORMATION

| Installation             | Surface Mounted (SM) or Suspended (SS)                                                                                     |
|--------------------------|----------------------------------------------------------------------------------------------------------------------------|
| Body Colour              | Grey (G), White (W) or Black (B)                                                                                           |
| Dimensions               | 50mm x 75mm x desired leg length (mm)                                                                                      |
| Lumen Output (per metre) | 1500lm (15W), 2000lm (20W), 3000lm (30W) or 4500lm (45W)                                                                   |
| Colour Temperature       | 2700K, 3000K, 4000K, Tuneable White or RGBW                                                                                |
| Colour Rendering Index   | CRI90                                                                                                                      |
| Optical Distribution     | Direct: Opal Diffuser (OP) or Microprism Diffuser (MP) Direct/Indirect: Opal Diffuser (IDOP) or Microprism Diffuser (IDMP) |
| Ingress Protection       | IP20                                                                                                                       |
| Controls                 | Fixed Output (FO), DALI (DD), Q-Sense (QS) or Casambi (CS)                                                                 |
| Emergency                | 3 Hour Emergency (EM3) or DALI Emergency (EMD)                                                                             |
|                          |                                                                                                                            |