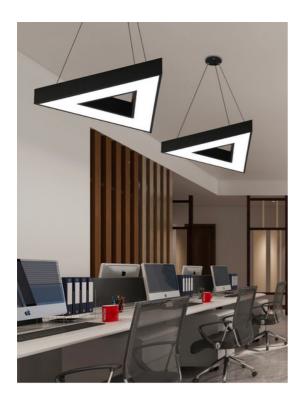

## PRODUCT SHOWCASE

# **PEAK**

**Accessories** 

The Peak is a performance feature pendant, as the triangular sibling of our Linteq range. Available in various finishes, wraps and sizes, customisation is key to unlocking its potential.