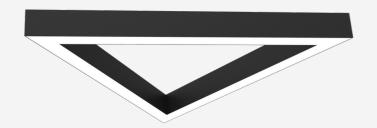

# **PEAK**

**Accessories** 

The Peak is a performance feature pendant, as the triangular sibling of our Linteq range. Available in various finishes, wraps and sizes, customisation is key to unlocking its potential.

#### PEAK/SS/B/2000/3000LM/4000K/90/OP/20/DD

Peak, suspended, black finish, 2000mm, 3000 lumens per metre, 4000K, CRI90, direct: opal diffuser, IP20 rated, DALI dimming

SPECIFICATIONS MAY BE ALTERED WITHOUT ADVANCE NOTICE.