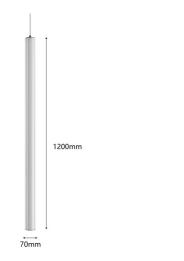

#### DIMENSIONS

#### **TECHNICAL INFORMATION**

| Installation           | Suspended (SS)                                             |
|------------------------|------------------------------------------------------------|
| Body Colour            | Chrome (CH), White (W) or Black (B)                        |
| Dimensions             | Ø70mm x 1200mm (1200)                                      |
| Lumen Output           | 4300lm (36W)                                               |
| Colour Temperature     | 2700K, 3000K, 4000K, Tuneable White or RGBW                |
| Colour Rendering Index | CRI90                                                      |
| Optical Distribution   | Opal Diffuser (OP)                                         |
| Ingress Protection     | IP20                                                       |
| Controls               | Fixed Output (FO), DALI (DD), Q-Sense (QS) or Casambi (CS) |
| Emergency              | 3 Hour Emergency (EM3) or DALI Emergency (EMD)             |
| Accessories            | -                                                          |