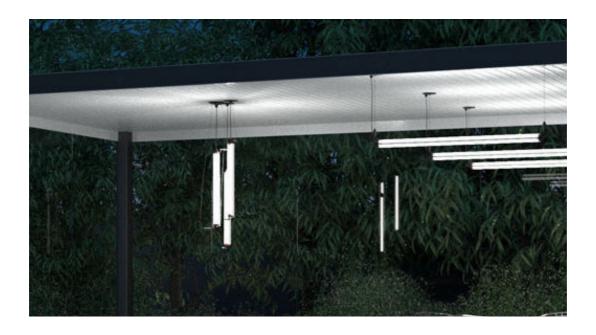

### **PRODUCT SHOWCASE**

# **PISTON 1200**

Vertically hung with a minimal fixing, the Piston seemingly defies gravity. Boasting 360-degree illumination and playfully designed for health, wellbeing and creative industries.