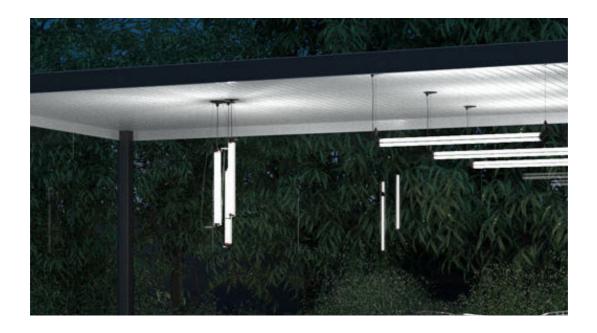

# **PISTON 600**

Vertically hung with a minimal fixing, the Piston seemingly defies gravity. Boasting 360-degree illumination and playfully designed for health, wellbeing and creative industries.

### PRODUCT SHOWCASE