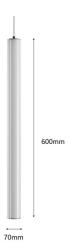

## **DIMENSIONS**

## **TECHNICAL INFORMATION**

**Accessories** 

| Installation           | Suspended (SS)                                             |
|------------------------|------------------------------------------------------------|
| Body Colour            | Chrome (CH), White (W) or Black (B)                        |
| Dimensions             | Ø70mm x 600mm                                              |
| Lumen Output           | 2100lm (18W)                                               |
| Colour Temperature     | 2700K, 3000K, 4000K, Tuneable White or RGBW                |
| Colour Rendering Index | CRI90                                                      |
| Optical Distribution   | Opal Diffuser (OP)                                         |
| Ingress Protection     | IP20                                                       |
| Controls               | Fixed Output (FO), DALI (DD), Q-Sense (QS) or Casambi (CS) |
| Emergency              | 3 Hour Emergency (EM3) or DALI Emergency (EMD)             |
|                        |                                                            |