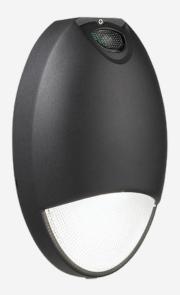

# **PROPAQ**

**Accessories** 

Manufactured from die-cast aluminium housing with integrated daylight sensor, the Propaq is a sleek, wall mounted luminaire for pedestrian walkways, providing a soft glow of light for safe passage.

## **TECHNICAL INFORMATION**

| Installation           | Surface Mounted (SM)                           |
|------------------------|------------------------------------------------|
| Body Colour            | Black (B)                                      |
| Dimensions             | 160mm x 265mm x 95mm                           |
| Lumen Output           | 1200lm (13W)                                   |
| Colour Temperature     | 5000K                                          |
| Colour Rendering Index | CRI80                                          |
| Optical Distribution   | Microprism Diffuser (MP)                       |
| Ingress Protection     | IP65                                           |
| Controls               | Fixed Output (FO) or DALI (DD)                 |
| Emergency              | 3 Hour Emergency (EM3) or DALI Emergency (EMD) |
|                        |                                                |