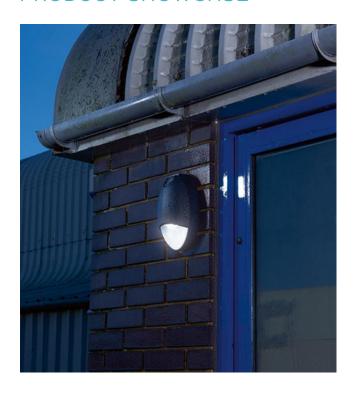

y Colour            | Black (B)                                      |
| Dimensions             | 160mm x 265mm x 95mm                           |
| Lumen Output           | 1200lm (13W)                                   |
| Colour Temperature     | 5000K                                          |
| Colour Rendering Index | CRI80                                          |
| Optical Distribution   | Microprism Diffuser (MP)                       |
| Ingress Protection     | IP65                                           |
| Controls               | Fixed Output (FO) or DALI (DD)                 |
| Emergency              | 3 Hour Emergency (EM3) or DALI Emergency (EMD) |
|                        |                                                |

#### **DIMENSIONS**



## PRODUCT SHOWCASE



## PRODUCT CODE

#### PPAQ/SM/B/1200LM/5000K/80/MP/65/DD

Propack, surface mounted, black finish, 1200 lumens, 5000K, CRI80, microprism diffuser, IP65 rated, DALI dimming

SPECIFICATIONS MAY BE ALTERED WITHOUT ADVANCE NOTICE.