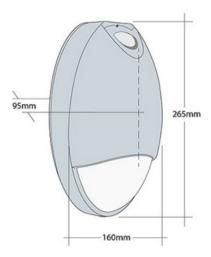

## **TECHNICAL INFORMATION**

| Installation           | Surface Mounted (SM)                           |
|------------------------|------------------------------------------------|
| Body Colour            | Black (B)                                      |
| Dimensions             | 160mm x 265mm x 95mm                           |
| Lumen Output           | 1200lm (13W)                                   |
| Colour Temperature     | 5000K                                          |
| Colour Rendering Index | CRI80                                          |
| Optical Distribution   | Microprism Diffuser (MP)                       |
| Ingress Protection     | IP65                                           |
| Controls               | Fixed Output (FO) or DALI (DD)                 |
| Emergency              | 3 Hour Emergency (EM3) or DALI Emergency (EMD) |
|                        |                                                |

#### **DIMENSIONS**