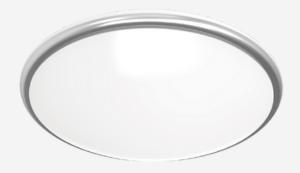

# SOLACE

**Accessories** 

Our Solace features a wide, curved opal diffuser for wall mounting in circulation spaces. Available with occupancy & daylight sensing for energy saving replacements for fluorescent and fixed output legacy versions.

### TECHNICAL INFORMATION

| Installation           | Surface Mounted (SM)                                                           |
|------------------------|--------------------------------------------------------------------------------|
| Body Colour            | White (W)                                                                      |
| Dimensions             | Ø435mm x 100mm                                                                 |
| Lumen Output           | 2600lm (25W)                                                                   |
| Colour Temperature     | 4000K                                                                          |
| Colour Rendering Index | CRI80                                                                          |
| Optical Distribution   | Opal Diffuser (OP)                                                             |
| Ingress Protection     | IP20                                                                           |
| Controls               | Fixed Output (FO), DALI (DD), Microwave (MW), PIR Sensor (PIR) or Casambi (CS) |
| Emergency              | 3 Hour Emergency (EM3) or DALI Emergency (EMD)                                 |
|                        |                                                                                |