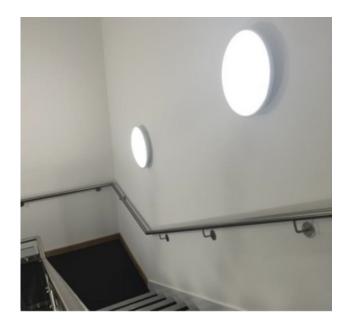

## PRODUCT SHOWCASE

# SOLACE

**Accessories** 

Our Solace features a wide, curved opal diffuser for wall mounting in circulation spaces. Available with occupancy & daylight sensing for energy saving replacements for fluorescent and fixed output legacy versions.