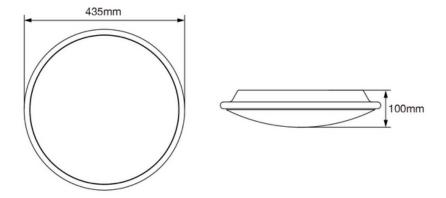

### **DIMENSIONS**

### TECHNICAL INFORMATION

| Installation           | Surface Mounted (SM)                                                           |
|------------------------|--------------------------------------------------------------------------------|
| Body Colour            | White (W)                                                                      |
| Dimensions             | Ø435mm x 100mm                                                                 |
| Lumen Output           | 2600lm (25W)                                                                   |
| Colour Temperature     | 4000K                                                                          |
| Colour Rendering Index | CRI80                                                                          |
| Optical Distribution   | Opal Diffuser (OP)                                                             |
| Ingress Protection     | IP20                                                                           |
| Controls               | Fixed Output (FO), DALI (DD), Microwave (MW), PIR Sensor (PIR) or Casambi (CS) |
| Emergency              | 3 Hour Emergency (EM3) or DALI Emergency (EMD)                                 |
|                        |                                                                                |