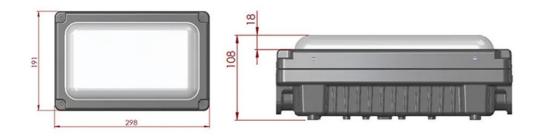

## **TECHNICAL INFORMATION**

| Installation           | Surface Mounted (SM)                           |
|------------------------|------------------------------------------------|
| Body Colour            | Black (B)                                      |
| Dimensions             | 298mm x 191mm x 108mm                          |
| Lumen Output           | 3200lm (32W)                                   |
| Colour Temperature     | 4000K                                          |
| Colour Rendering Index | CRI80                                          |
| Optical Distribution   | Opal Diffuser (OP)                             |
| Ingress Protection     | IP66                                           |
| Controls               | Fixed Output (FO) or DALI (DD)                 |
| Emergency              | 3 Hour Emergency (EM3) or DALI Emergency (EMD) |
| Accessories            | -                                              |

#### DIMENSIONS