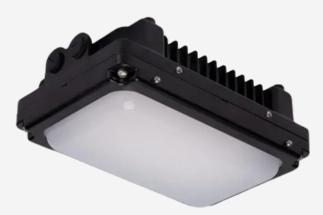

# STORMTEQ

As the name suggests, Stormteq is a heavy duty die-cast luminaire built to last in the toughest environments. Anticorrosive with industrial grade protection beyond the grading of IK rating system.

## **TECHNICAL INFORMATION**

| Installation           | Surface Mounted (SM)                           |
|------------------------|------------------------------------------------|
| Body Colour            | Black (B)                                      |
| Dimensions             | 298mm x 191mm x 108mm                          |
| Lumen Output           | 3200lm (32W)                                   |
| Colour Temperature     | 4000K                                          |
| Colour Rendering Index | CRI80                                          |
| Optical Distribution   | Opal Diffuser (OP)                             |
| Ingress Protection     | IP66                                           |
| Controls               | Fixed Output (FO) or DALI (DD)                 |
| Emergency              | 3 Hour Emergency (EM3) or DALI Emergency (EMD) |
| Accessories            | -                                              |