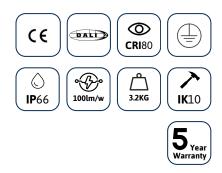

## **TECHNICAL INFORMATION**

| Installation           | Surface Mounted (SM)                           |
|------------------------|------------------------------------------------|
| Body Colour            | Black (B)                                      |
| Dimensions             | 298mm x 191mm x 108mm                          |
| Lumen Output           | 3200lm (32W)                                   |
| Colour Temperature     | 4000K                                          |
| Colour Rendering Index | CRI80                                          |
| Optical Distribution   | Opal Diffuser (OP)                             |
| Ingress Protection     | IP66                                           |
| Controls               | Fixed Output (FO) or DALI (DD)                 |
| Emergency              | 3 Hour Emergency (EM3) or DALI Emergency (EMD) |
| Accessories            | -                                              |