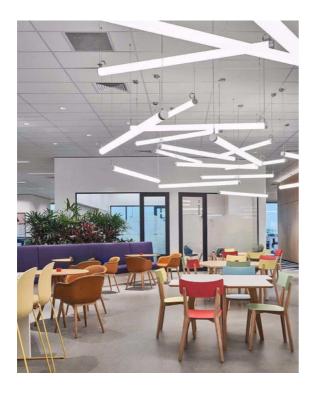

## PRODUCT SHOWCASE

# **SUPPRESSOR 1200**

Boasting 360-degree illumination, the Suppressor brings energy to your space. Playfully designed for health, wellbeing and creative industries with a premium finish.

 $\epsilon$ 