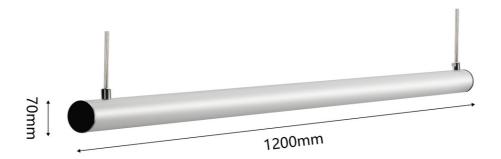

### **DIMENSIONS**

#### TECHNICAL INFORMATION

| Installation           | Suspended (SS)                                             |
|------------------------|------------------------------------------------------------|
| Body Colour            | Chrome (CH), White (W) or Black (B)                        |
| Dimensions             | Ø70mm x 1200mm                                             |
| Lumen Output           | 4300lm (36W)                                               |
| Colour Temperature     | 2700K, 3000K, 4000K, Tuneable White or RGBW                |
| Colour Rendering Index | CRI90                                                      |
| Optical Distribution   | Opal Diffuser (OP)                                         |
| Ingress Protection     | IP20                                                       |
| Controls               | Fixed Output (FO), DALI (DD), Q-Sense (QS) or Casambi (CS) |
| Emergency              | 3 Hour Emergency (EM3) or DALI Emergency (EMD)             |
| Accessories            | -                                                          |