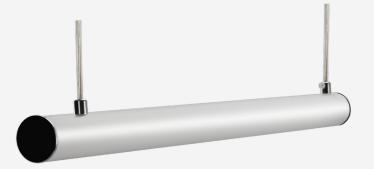

# **SUPPRESSOR 600**

Boasting 360-degree illumination, the Suppressor brings energy to your space. Playfully designed for health, wellbeing and creative industries with a premium finish.

#### TECHNICAL INFORMATION

| Installation           | Suspended (SS)                                             |
|------------------------|------------------------------------------------------------|
| Body Colour            | Chrome (CH), White (W) or Black (B)                        |
| Dimensions             | Ø70mm x 600mm length                                       |
| Lumen Output           | 2100lm (18W)                                               |
| Colour Temperature     | 2700K, 3000K, 4000K, Tuneable White or RGBW                |
| Colour Rendering Index | CRI90                                                      |
| Optical Distribution   | Opal Diffuser (OP)                                         |
| Ingress Protection     | IP20                                                       |
| Controls               | Fixed Output (FO), DALI (DD), Q-Sense (QS) or Casambi (CS) |
| Emergency              | 3 Hour Emergency (EM3) or DALI Emergency (EMD)             |
| Accessories            | -                                                          |