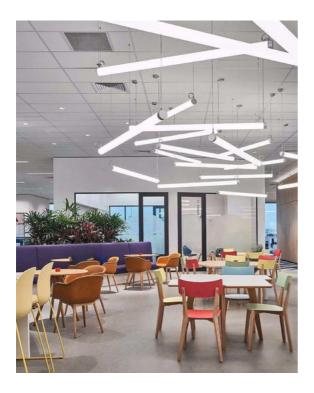

00mm length                                       |
| Lumen Output           | 2100lm (18W)                                               |
| Colour Temperature     | 2700K, 3000K, 4000K, Tuneable White or RGBW                |
| Colour Rendering Index | CRI90                                                      |
| Optical Distribution   | Opal Diffuser (OP)                                         |
| Ingress Protection     | IP20                                                       |
| Controls               | Fixed Output (FO), DALI (DD), Q-Sense (QS) or Casambi (CS) |
| Emergency              | 3 Hour Emergency (EM3) or DALI Emergency (EMD)             |
| Accessories            | -                                                          |

### **DIMENSIONS**



## PRODUCT SHOWCASE



## PRODUCT CODE

#### SP600/SS/W/2100LM/4000K/90/OP/20/DD

Suppressor 600, suspended, white finish, 2100 lumens, 4000K, CRI90, opal diffuser, IP20 rated, DALI dimming

SPECIFICATIONS MAY BE ALTERED WITHOUT ADVANCE NOTICE.