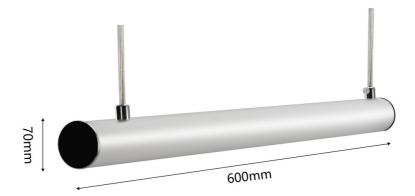

#### TECHNICAL INFORMATION

| Installation           | Suspended (SS)                                             |
|------------------------|------------------------------------------------------------|
| Body Colour            | Chrome (CH), White (W) or Black (B)                        |
| Dimensions             | Ø70mm x 600mm length                                       |
| Lumen Output           | 2100lm (18W)                                               |
| Colour Temperature     | 2700K, 3000K, 4000K, Tuneable White or RGBW                |
| Colour Rendering Index | CRI90                                                      |
| Optical Distribution   | Opal Diffuser (OP)                                         |
| Ingress Protection     | IP20                                                       |
| Controls               | Fixed Output (FO), DALI (DD), Q-Sense (QS) or Casambi (CS) |
| Emergency              | 3 Hour Emergency (EM3) or DALI Emergency (EMD)             |
| Accessories            | -                                                          |

### **DIMENSIONS**