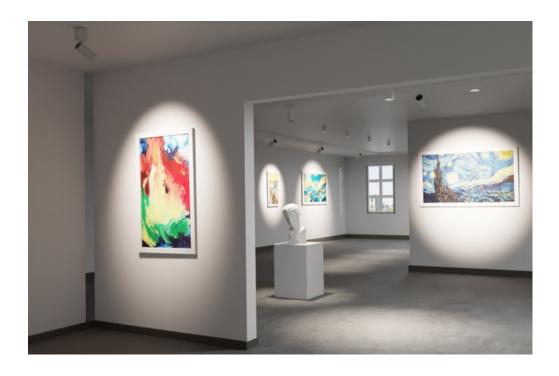

---------------|
| Body Colour            | White (W) or Black (B)                       |
| Dimensions             | Ø80mm x 150mm                                |
| Lumen Output           | 3200lm (23W)                                 |
| Colour Temperature     | 3000K or 4000K                               |
| Colour Rendering Index | CRI90                                        |
| Optical Distribution   | Medium Beam (MB) or Wide Beam (WB)           |
| Ingress Protection     | IP20                                         |
| Controls               | Fixed Output (FO), DALI (DD) or Casambi (CS) |
| Emergency              | -                                            |
| Accessories            | Honeycomb (HC)                               |

### **DIMENSIONS**



# PRODUCT SHOWCASE



## PRODUCT CODE

### TRQMAXI/TM/W/3200LM/4000K/90/MB/20/DD

Traqer Maxi, track mounted, white finish, 3200 lumens, 4000K, CRI90, medium beam, IP20 rated, DALI dimming

SPECIFICATIONS MAY BE ALTERED WITHOUT ADVANCE NOTICE.







**Contact us for more information**