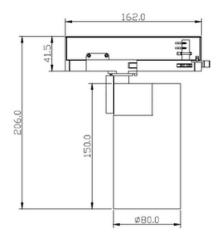

## TECHNICAL INFORMATION

| Installation           | Track Mounted (TM)                           |
|------------------------|----------------------------------------------|
| Body Colour            | White (W) or Black (B)                       |
| Dimensions             | Ø80mm x 150mm                                |
| Lumen Output           | 3200lm (23W)                                 |
| Colour Temperature     | 3000K or 4000K                               |
| Colour Rendering Index | CRI90                                        |
| Optical Distribution   | Medium Beam (MB) or Wide Beam (WB)           |
| Ingress Protection     | IP20                                         |
| Controls               | Fixed Output (FO), DALI (DD) or Casambi (CS) |
| Emergency              | -                                            |
| Accessories            | Honeycomb (HC)                               |

### **DIMENSIONS**