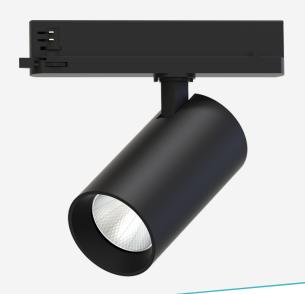

# TRAQER MAXI

Our Traqer range features triple anti-glare design in spun aluminium body for minimal fuss. The Maxi is the largest in the range, for impactful spotlighting at higher lumen packages.

## TECHNICAL INFORMATION

| Installation           | Track Mounted (TM)                           |
|------------------------|----------------------------------------------|
| Body Colour            | White (W) or Black (B)                       |
| Dimensions             | Ø80mm x 150mm                                |
| Lumen Output           | 3200lm (23W)                                 |
| Colour Temperature     | 3000K or 4000K                               |
| Colour Rendering Index | CRI90                                        |
| Optical Distribution   | Medium Beam (MB) or Wide Beam (WB)           |
| Ingress Protection     | IP20                                         |
| Controls               | Fixed Output (FO), DALI (DD) or Casambi (CS) |
| Emergency              | -                                            |
| Accessories            | Honeycomb (HC)                               |