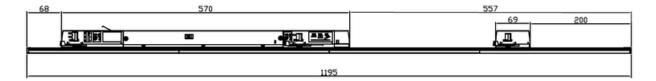

ORMATION

| Installation           | Track Mounted (TM)                 |
|------------------------|------------------------------------|
| Body Colour            | White (W) or Black (B)             |
| Dimensions             | 1195mm x 12mm x 60mm               |
| Lumen Output           | 3000lm (20W)                       |
| Colour Temperature     | 3000K or 4000K                     |
| Colour Rendering Index | CRI90                              |
| Optical Distribution   | Narrow Beam (NB) or Wide Beam (WB) |
| Ingress Protection     | IP20                               |
| Controls               | Fixed Output (FO) or DALI (DD)     |
| Emergency              | -                                  |
| Accessories            | -                                  |

#### **DIMENSIONS**





## PRODUCT SHOWCASE



## PRODUCT CODE

#### TRQMBL/TM/B/3000LM/4000K/90/WB/20/DD

Trager Monoblade, track mounted, black finish, 3000 lumens, 4000K, CRI90, wide beam, IP20 rated, DALI dimming

SPECIFICATIONS MAY BE ALTERED WITHOUT ADVANCE NOTICE.