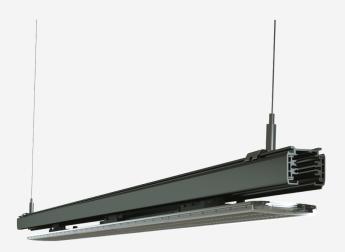

# TRAQER MONOBLADE

### TECHNICAL INFORMATION

| Installation           | Track Mounted (TM)                 |
|------------------------|------------------------------------|
| Body Colour            | White (W) or Black (B)             |
| Dimensions             | 1195mm x 12mm x 60mm               |
| Lumen Output           | 3000lm (20W)                       |
| Colour Temperature     | 3000K or 4000K                     |
| Colour Rendering Index | CRI90                              |
| Optical Distribution   | Narrow Beam (NB) or Wide Beam (WB) |
| Ingress Protection     | IP20                               |
| Controls               | Fixed Output (FO) or DALI (DD)     |
| Emergency              | -                                  |
| Accessories            | -                                  |

## PRODUCT SHOWCASE