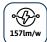

### TECHNICAL INFORMATION

| Installation           | Track Mounted (TM)                 |
|------------------------|------------------------------------|
| Body Colour            | White (W) or Black (B)             |
| Dimensions             | 1195mm x 12mm x 60mm               |
| Lumen Output           | 3000lm (20W)                       |
| Colour Temperature     | 3000K or 4000K                     |
| Colour Rendering Index | CRI90                              |
| Optical Distribution   | Narrow Beam (NB) or Wide Beam (WB) |
| Ingress Protection     | IP20                               |
| Controls               | Fixed Output (FO) or DALI (DD)     |
| Emergency              | -                                  |
| Accessories            | -                                  |