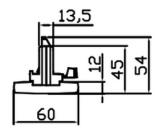

### TECHNICAL INFORMATION

| Installation           | Track Mounted (TM)                 |
|------------------------|------------------------------------|
| Body Colour            | White (W) or Black (B)             |
| Dimensions             | 1195mm x 12mm x 60mm               |
| Lumen Output           | 3000lm (20W)                       |
| Colour Temperature     | 3000K or 4000K                     |
| Colour Rendering Index | CRI90                              |
| Optical Distribution   | Narrow Beam (NB) or Wide Beam (WB) |
| Ingress Protection     | IP20                               |
| Controls               | Fixed Output (FO) or DALI (DD)     |
| Emergency              | -                                  |
| Accessories            | -                                  |

#### **DIMENSIONS**