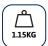

### TECHNICAL INFORMATION

| Installation           | Track Mounted (TM)                 |
|------------------------|------------------------------------|
| Body Colour            | White (W) or Black (B)             |
| Dimensions             | 1195mm x 12mm x 60mm               |
| Lumen Output           | 3000lm (20W)                       |
| Colour Temperature     | 3000K or 4000K                     |
| Colour Rendering Index | CRI90                              |
| Optical Distribution   | Narrow Beam (NB) or Wide Beam (WB) |
| Ingress Protection     | IP20                               |
| Controls               | Fixed Output (FO) or DALI (DD)     |
| Emergency              | -                                  |
| Accessories            | -                                  |