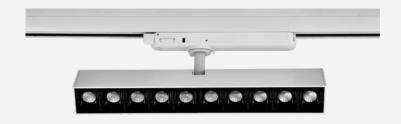

# TRAQER PIXEL

The Traqer Pixel spotlight is ideal for premium workspaces and showrooms. Specially tooled for superior glare control, each LED of the 10-cell spotlight is optically controlled.

## **TECHNICAL INFORMATION**

| Installation           | Track Mounted (TM)                           |
|------------------------|----------------------------------------------|
| Body Colour            | White (W) or Black (B)                       |
| Dimensions             | 270mm x 125mm x 34mm                         |
| Lumen Output           | 1100lm (15W)                                 |
| Colour Temperature     | 3000K or 4000K                               |
| Colour Rendering Index | CRI90                                        |
| Optical Distribution   | Medium Beam (MB)                             |
| Ingress Protection     | IP20                                         |
| Controls               | Fixed Output (FO), DALI (DD) or Casambi (CS) |
| Emergency              | -                                            |
| Accessories            | -                                            |