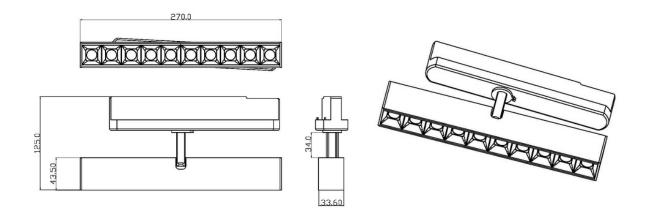

## **TECHNICAL INFORMATION**

| Installation           | Track Mounted (TM)                           |
|------------------------|----------------------------------------------|
| Body Colour            | White (W) or Black (B)                       |
| Dimensions             | 270mm x 125mm x 34mm                         |
| Lumen Output           | 1100lm (15W)                                 |
| Colour Temperature     | 3000K or 4000K                               |
| Colour Rendering Index | CRI90                                        |
| Optical Distribution   | Medium Beam (MB)                             |
| Ingress Protection     | IP20                                         |
| Controls               | Fixed Output (FO), DALI (DD) or Casambi (CS) |
| Emergency              | -                                            |
| Accessories            | -                                            |

#### **DIMENSIONS**