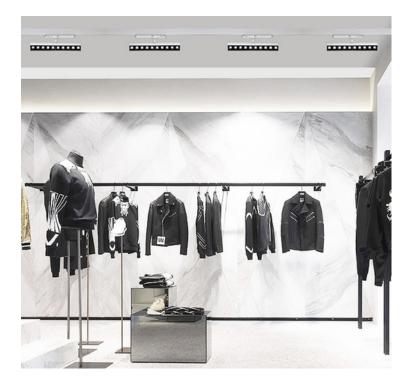

-------------|
| Body Colour            | White (W) or Black (B)                       |
| Dimensions             | 270mm x 125mm x 34mm                         |
| Lumen Output           | 1100lm (15W)                                 |
| Colour Temperature     | 3000K or 4000K                               |
| Colour Rendering Index | CRI90                                        |
| Optical Distribution   | Medium Beam (MB)                             |
| Ingress Protection     | IP20                                         |
| Controls               | Fixed Output (FO), DALI (DD) or Casambi (CS) |
| Emergency              | -                                            |
| Accessories            | -                                            |

#### **DIMENSIONS**



## PRODUCT SHOWCASE



### PRODUCT CODE

#### TRQPX/TM/W/1100LM/4000K/90/MB/20/DD

Traqer Pixel, track mounted, white finish, 1100 lumens, 4000K, CRI90, medium beam, IP20 rated, DALI dimming

SPECIFICATIONS MAY BE ALTERED WITHOUT ADVANCE NOTICE.