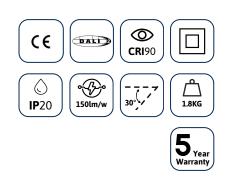

### **TECHNICAL INFORMATION**

| Installation           | Track Mounted (TM)             |
|------------------------|--------------------------------|
| Body Colour            | White (W) or Black (B)         |
| Dimensions             | 1195mm X 12mm x 114mm          |
| Lumen Output           | 6000lm (40W)                   |
| Colour Temperature     | 3000K or 4000K                 |
| Colour Rendering Index | CRI90                          |
| Optical Distribution   | Double Asymmetric (DA)         |
| Ingress Protection     | IP20                           |
| Controls               | Fixed Output (FO) or DALI (DD) |
| Emergency              | -                              |
| Accessories            | -                              |