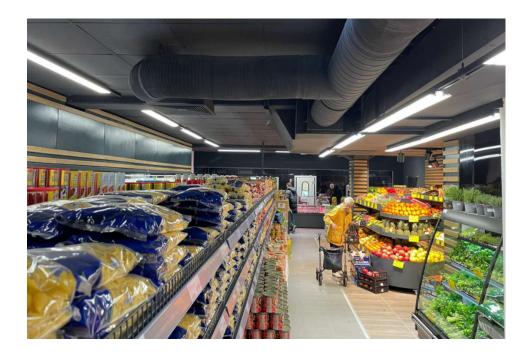

# **TRAQER TRIBLADE**

The Triblade is specially designed for dual aisle lighting, bringing produce to centre stage. Hinged from a central lit ambient, each wing can tilt independently up to 30 degrees for targeted illuminance.

#### **PRODUCT SHOWCASE**