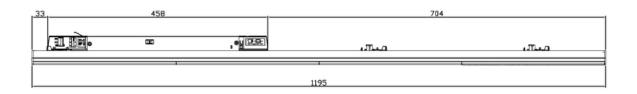

### **TECHNICAL INFORMATION**

| Installation           | Track Mounted (TM)             |
|------------------------|--------------------------------|
| Body Colour            | White (W) or Black (B)         |
| Dimensions             | 1195mm X 12mm x 114mm          |
| Lumen Output           | 6000lm (40W)                   |
| Colour Temperature     | 3000K or 4000K                 |
| Colour Rendering Index | CRI90                          |
| Optical Distribution   | Double Asymmetric (DA)         |
| Ingress Protection     | IP20                           |
| Controls               | Fixed Output (FO) or DALI (DD) |
| Emergency              | -                              |
| Accessories            | -                              |

## DIMENSIONS