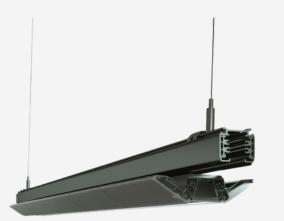

# **TRAQER TRIBLADE**

The Triblade is specially designed for dual aisle lighting, bringing produce to centre stage. Hinged from a central lit ambient, each wing can tilt independently up to 30 degrees for targeted illuminance.

#### **PRODUCT SHOWCASE**