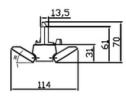

### **TECHNICAL INFORMATION**

| Installation           | Track Mounted (TM)             |
|------------------------|--------------------------------|
| Body Colour            | White (W) or Black (B)         |
| Dimensions             | 1195mm X 12mm x 114mm          |
| Lumen Output           | 6000lm (40W)                   |
| Colour Temperature     | 3000K or 4000K                 |
| Colour Rendering Index | CRI90                          |
| Optical Distribution   | Double Asymmetric (DA)         |
| Ingress Protection     | IP20                           |
| Controls               | Fixed Output (FO) or DALI (DD) |
| Emergency              | -                              |
| Accessories            | -                              |

## DIMENSIONS