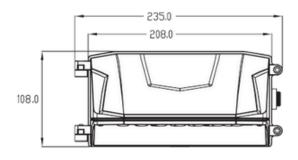

## **DIMENSIONS**

## TECHNICAL INFORMATION

| Installation           | Surface Mounted (SM)                           |
|------------------------|------------------------------------------------|
| Body Colour            | Black (B)                                      |
| Dimensions             | 235mm x 165mm x 108mm                          |
| Lumen Output           | 4200lm (30W) or 7000lm (50W)                   |
| Colour Temperature     | 3000K or 4000K                                 |
| Colour Rendering Index | CRI80                                          |
| Optical Distribution   | Asymmetric Wide Forward Throw (AWF)            |
| Ingress Protection     | IP65                                           |
| Controls               | Fixed Output (FO), DALI (DD) or Photocell (PC) |
| Emergency              | 3 Hour Emergency (EM3) or DALI Emergency (EMD) |
|                        |                                                |