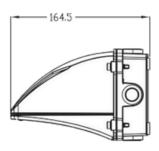

---|
| Body Colour            | Black (B)                                      |
| Dimensions             | 235mm x 165mm x 108mm                          |
| Lumen Output           | 4200lm (30W) or 7000lm (50W)                   |
| Colour Temperature     | 3000K or 4000K                                 |
| Colour Rendering Index | CRI80                                          |
| Optical Distribution   | Asymmetric Wide Forward Throw (AWF)            |
| Ingress Protection     | IP65                                           |
| Controls               | Fixed Output (FO), DALI (DD) or Photocell (PC) |
| Emergency              | 3 Hour Emergency (EM3) or DALI Emergency (EMD) |
|                        |                                                |

Accessories

## **DIMENSIONS**





## PRODUCT SHOWCASE



## PRODUCT CODE

## TRINODE/SM/B/4200LM/3000K/80/AWF/65/PC

Triton Node, surface mounted, black finish, 4200 lumens, 3000K, CRI80, Asymmetric Wide Forward Throw, IP65 rated, Photocell

SPECIFICATIONS MAY BE ALTERED WITHOUT ADVANCE NOTICE.