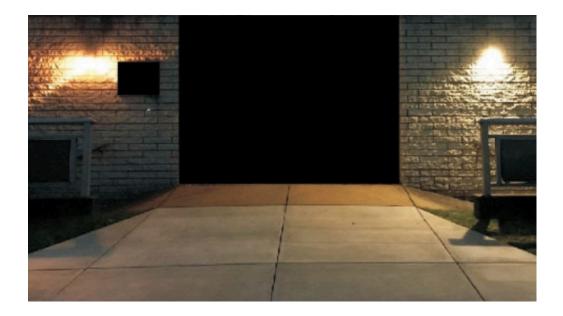

| Black (B)                                      |
| Dimensions             | 235mm x 165mm x 108mm                          |
| Lumen Output           | 4200lm (30W) or 7000lm (50W)                   |
| Colour Temperature     | 3000K or 4000K                                 |
| Colour Rendering Index | CRI80                                          |
| Optical Distribution   | Asymmetric Wide Forward Throw (AWF)            |
| Ingress Protection     | IP65                                           |
| Controls               | Fixed Output (FO), DALI (DD) or Photocell (PC) |
| Emergency              | 3 Hour Emergency (EM3) or DALI Emergency (EMD) |
|                        |                                                |

Accessories

## **DIMENSIONS**





## PRODUCT SHOWCASE



## PRODUCT CODE

## TRINODE/SM/B/4200LM/3000K/80/AWF/65/PC

Triton Node, surface mounted, black finish, 4200 lumens, 3000K, CRI80, Asymmetric Wide Forward Throw, IP65 rated, Photocell

SPECIFICATIONS MAY BE ALTERED WITHOUT ADVANCE NOTICE.