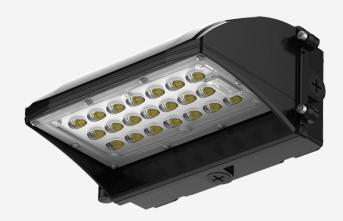

# **TRITON NODE**

Sympathetic to wildlife and the environment with zero upward light and 3000K as standard, the Node is a compact wall mounted luminaire for area lighting with a range of lumen packages.

## TECHNICAL INFORMATION

| Installation           | Surface Mounted (SM)                           |
|------------------------|------------------------------------------------|
| Body Colour            | Black (B)                                      |
| Dimensions             | 235mm x 165mm x 108mm                          |
| Lumen Output           | 4200lm (30W) or 7000lm (50W)                   |
| Colour Temperature     | 3000K or 4000K                                 |
| Colour Rendering Index | CRI80                                          |
| Optical Distribution   | Asymmetric Wide Forward Throw (AWF)            |
| Ingress Protection     | IP65                                           |
| Controls               | Fixed Output (FO), DALI (DD) or Photocell (PC) |
| Emergency              | 3 Hour Emergency (EM3) or DALI Emergency (EMD) |
|                        |                                                |