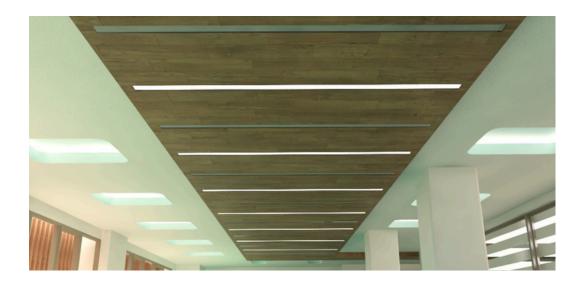

|
| Lumen Output (per metre) | 1260lm (12W), 2520lm (24W) or 4200lm (40W)                 |
| Colour Temperature       | 2700K, 3000K, 4000K, Tuneable White or RGBW                |
| Colour Rendering Index   | CRI90                                                      |
| Optical Distribution     | Opal Diffuser (OP) or Microprism Diffuser (MP)             |
| Ingress Protection       | IP20                                                       |
| Controls                 | Fixed Output (FO), DALI (DD), Q-Sense (QS) or Casambi (CS) |
| Emergency                | 3 Hour Emergency (EM3) or DALI Emergency (EMD)             |
|                          |                                                            |

**Accessories** 

## **DIMENSIONS**





## PRODUCT SHOWCASE



## PRODUCT CODE

## TR50/R/B/2000/1260LM/4000K/90/OP/20/DD

Tron 50, recessed, black finish, 2000mm, 1260 lumens per metre, 4000K, CRI90, opal diffuser, IP20 rated, DALI dimming

SPECIFICATIONS MAY BE ALTERED WITHOUT ADVANCE NOTICE.