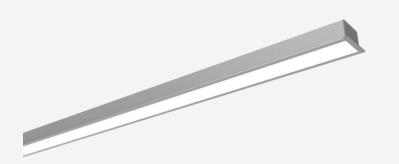

# **TRON 50**

Tron is fluently designed for recessed plasterboard installation, with shallow depth and diffusers available in rolls up to 30m long. Enhancing offices and energising retail, Tron is a no-fuss approach to linear lighting design.

## PRODUCT SHOWCASE