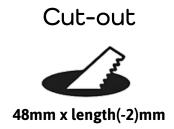

length (mm)                          |
| Lumen Output (per metre) | 1260lm (12W), 2520lm (24W) or 4200lm (40W)                 |
| Colour Temperature       | 2700K, 3000K, 4000K, Tuneable White or RGBW                |
| Colour Rendering Index   | CRI90                                                      |
| Optical Distribution     | Opal Diffuser (OP) or Microprism Diffuser (MP)             |
| Ingress Protection       | IP20                                                       |
| Controls                 | Fixed Output (FO), DALI (DD), Q-Sense (QS) or Casambi (CS) |
| Emergency                | 3 Hour Emergency (EM3) or DALI Emergency (EMD)             |
|                          |                                                            |

**Accessories** 

## **DIMENSIONS**





## PRODUCT SHOWCASE



## PRODUCT CODE

## TR50/R/B/2000/1260LM/4000K/90/OP/20/DD

Tron 50, recessed, black finish, 2000mm, 1260 lumens per metre, 4000K, CRI90, opal diffuser, IP20 rated, DALI dimming

SPECIFICATIONS MAY BE ALTERED WITHOUT ADVANCE NOTICE.