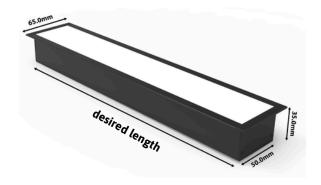

## TECHNICAL INFORMATION

| Installation             | Recessed (R)                                               |
|--------------------------|------------------------------------------------------------|
| Body Colour              | Grey (G), White (W) or Black (B)                           |
| Dimensions               | 65mm x 35mm x desired length (mm)                          |
| Lumen Output (per metre) | 1260lm (12W), 2520lm (24W) or 4200lm (40W)                 |
| Colour Temperature       | 2700K, 3000K, 4000K, Tuneable White or RGBW                |
| Colour Rendering Index   | CRI90                                                      |
| Optical Distribution     | Opal Diffuser (OP) or Microprism Diffuser (MP)             |
| Ingress Protection       | IP20                                                       |
| Controls                 | Fixed Output (FO), DALI (DD), Q-Sense (QS) or Casambi (CS) |
| Emergency                | 3 Hour Emergency (EM3) or DALI Emergency (EMD)             |
|                          |                                                            |

## **DIMENSIONS**