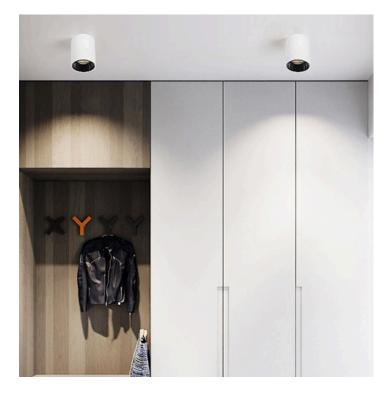

|
| Lumen Output           | 2700lm (32W)                                               |
| Colour Temperature     | 3000K or 4000K                                             |
| Colour Rendering Index | CRI90                                                      |
| Optical Distribution   | Narrow Beam (NB) or Medium Beam (MB)                       |
| Ingress Protection     | IP20                                                       |
| Controls               | Fixed Output (FO), DALI (DD), Q-Sense (QS) or Casambi (CS) |
| Emergency              | 3 Hour Emergency (EM3) or DALI Emergency (EMD)             |
| Accessories            | -                                                          |

#### DIMENSIONS





#### **PRODUCT SHOWCASE**



## PRODUCT CODE

#### DRM/MID/SM/W/2700LM/4000K/90/NB/20/DD

Drumteq Midi, surface mounted, white finish, 2700 lumens, 4000K, CRI90, narrow beam, IP20 rated, DALI dimming

in

SPECIFICATIONS MAY BE ALTERED WITHOUT ADVANCE NOTICE.



#### Contact us for more information

**\$** 020 8687 0190