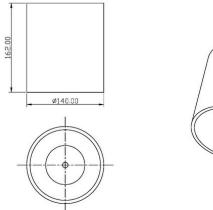

#### DIMENSIONS

## **TECHNICAL INFORMATION**

| Installation           | Surface Mounted (SM) or Suspended (SS)                     |
|------------------------|------------------------------------------------------------|
| Body Colour            | White (W) or Black (B)                                     |
| Dimensions             | Ø140mm x 162mm                                             |
| Lumen Output           | 2700lm (32W)                                               |
| Colour Temperature     | 3000K or 4000K                                             |
| Colour Rendering Index | CRI90                                                      |
| Optical Distribution   | Narrow Beam (NB) or Medium Beam (MB)                       |
| Ingress Protection     | IP20                                                       |
| Controls               | Fixed Output (FO), DALI (DD), Q-Sense (QS) or Casambi (CS) |
| Emergency              | 3 Hour Emergency (EM3) or DALI Emergency (EMD)             |
| Accessories            | -                                                          |