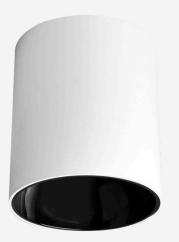

# **DRUMTEQ MIDI**

Our Drumteq range features triple anti-glare design in spun aluminium body for minimal fuss. This range is perfect for solid ceiling installations and is available surface mounted or suspended.

## **TECHNICAL INFORMATION**

| Installation           | Surface Mounted (SM) or Suspended (SS)                     |
|------------------------|------------------------------------------------------------|
| Body Colour            | White (W) or Black (B)                                     |
| Dimensions             | Ø140mm x 162mm                                             |
| Lumen Output           | 2700lm (32W)                                               |
| Colour Temperature     | 3000K or 4000K                                             |
| Colour Rendering Index | CRI90                                                      |
| Optical Distribution   | Narrow Beam (NB) or Medium Beam (MB)                       |
| Ingress Protection     | IP20                                                       |
| Controls               | Fixed Output (FO), DALI (DD), Q-Sense (QS) or Casambi (CS) |
| Emergency              | 3 Hour Emergency (EM3) or DALI Emergency (EMD)             |
| Accessories            | -                                                          |