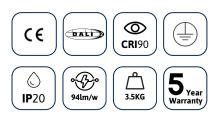

## **TECHNICAL INFORMATION**

| Installation           | Surface Mounted (SM) or Suspended (SS)         |
|------------------------|------------------------------------------------|
| Body Colour            | White (W) or Black (B)                         |
| Dimensions             | Ø205mm x 212mm                                 |
| Lumen Output           | 4500lm (48W)                                   |
| Colour Temperature     | 3000K or 4000K                                 |
| Colour Rendering Index | CRI90                                          |
| Optical Distribution   | Narrow Beam (NB) or Medium Beam (MB)           |
| Ingress Protection     | IP20                                           |
| Controls               | Fixed Output (FO), DALI (DD) or Casambi (CS)   |
| Emergency              | 3 Hour Emergency (EM3) or DALI Emergency (EMD) |
| Accessories            | -                                              |