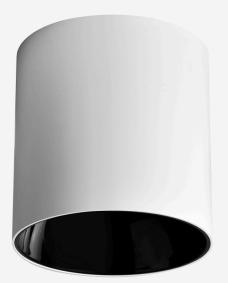

# **DRUMTEQ MAXI**

Our Drumteq range features triple anti-glare design in spun aluminium body for minimal fuss. This range is perfect for solid ceiling installations and is available surface mounted or suspended.

### **PRODUCT SHOWCASE**