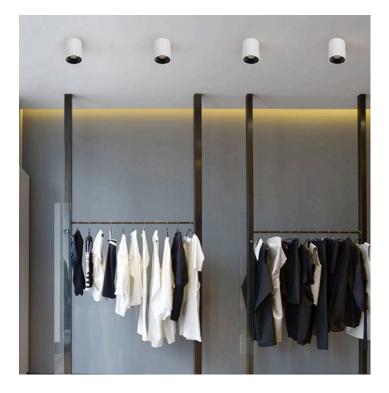

# **DRUMTEQ MAXI**

Our Drumteq range features triple anti-glare design in spun aluminium body for minimal fuss. This range is perfect for solid ceiling installations and is available surface mounted or suspended.

### **PRODUCT SHOWCASE**