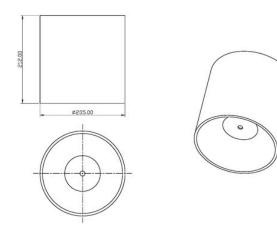

### DIMENSIONS

## **TECHNICAL INFORMATION**

| Installation           | Surface Mounted (SM) or Suspended (SS)         |
|------------------------|------------------------------------------------|
| Body Colour            | White (W) or Black (B)                         |
| Dimensions             | Ø205mm x 212mm                                 |
| Lumen Output           | 4500lm (48W)                                   |
| Colour Temperature     | 3000K or 4000K                                 |
| Colour Rendering Index | CRI90                                          |
| Optical Distribution   | Narrow Beam (NB) or Medium Beam (MB)           |
| Ingress Protection     | IP20                                           |
| Controls               | Fixed Output (FO), DALI (DD) or Casambi (CS)   |
| Emergency              | 3 Hour Emergency (EM3) or DALI Emergency (EMD) |
| Accessories            | -                                              |