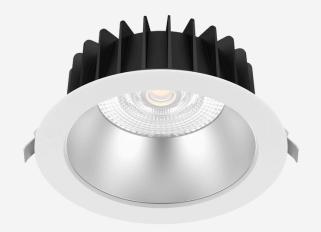

# **VEGA 150**

Vega is a commercial range of LED downlights for ambient lighting in plaster ceilings. Protected to IP54 and IK06 with choice of reflector finishes, the 150 is our large size for high output performance.

### TECHNICAL INFORMATION

| Installation           | Recessed (R)                                                               |
|------------------------|----------------------------------------------------------------------------|
| Body Colour            | White (W)                                                                  |
| Dimensions             | Ø172mm x 90mm                                                              |
| Lumen Output           | 1550lm (13W), 1900lm (16W),<br>2150lm (18W), 2400lm (20W), or 3000lm (25W) |
| Colour Temperature     | 3000K, 4000K                                                               |
| Colour Rendering Index | CRI90                                                                      |
| Optical Distribution   | Medium Beam (MB)                                                           |
| Ingress Protection     | IP54                                                                       |
| Controls               | Fixed Output (FO), DALI (DD), Q-Sense (QS) or Casambi (CS)                 |
| Emergency              | 3 Hour Emergency (EM3) or DALI Emergency (EMD)                             |
| Accessories            | White Reflector (WR), Black Reflector (BR), Satin Reflector (SR)           |