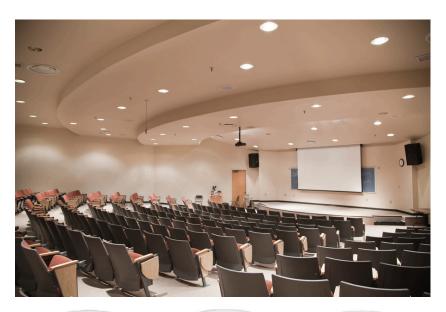

lm (20W), or 3000lm (25W) |
| Colour Temperature     | 3000K, 4000K                                                               |
| Colour Rendering Index | CRI90                                                                      |
| Optical Distribution   | Medium Beam (MB)                                                           |
| Ingress Protection     | IP54                                                                       |
| Controls               | Fixed Output (FO), DALI (DD), Q-Sense (QS) or Casambi (CS)                 |
| Emergency              | 3 Hour Emergency (EM3) or DALI Emergency (EMD)                             |
| Accessories            | White Reflector (WR), Black Reflector (BR), Satin Reflector (SR)           |

### **DIMENSIONS**



## PRODUCT SHOWCASE









# PRODUCT CODE

#### VEGA150/R/W/2400LM/4000K/90/MB/54/DD

**Contact us for more information** 

VEGA 150, recessed, white finish, 2400 lumens, 4000K, CRI90, medium beam, IP54 rated, DALI dimming

SPECIFICATIONS MAY BE ALTERED WITHOUT ADVANCE NOTICE.