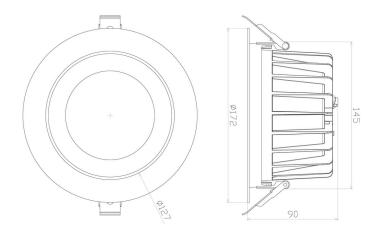

### **DIMENSIONS**

### TECHNICAL INFORMATION

| Installation           | Recessed (R)                                                               |
|------------------------|----------------------------------------------------------------------------|
| Body Colour            | White (W)                                                                  |
| Dimensions             | Ø172mm x 90mm                                                              |
| Lumen Output           | 1550lm (13W), 1900lm (16W),<br>2150lm (18W), 2400lm (20W), or 3000lm (25W) |
| Colour Temperature     | 3000K, 4000K                                                               |
| Colour Rendering Index | CRI90                                                                      |
| Optical Distribution   | Medium Beam (MB)                                                           |
| Ingress Protection     | IP54                                                                       |
| Controls               | Fixed Output (FO), DALI (DD), Q-Sense (QS) or Casambi (CS)                 |
| Emergency              | 3 Hour Emergency (EM3) or DALI Emergency (EMD)                             |
| Accessories            | White Reflector (WR), Black Reflector (BR), Satin Reflector (SR)           |