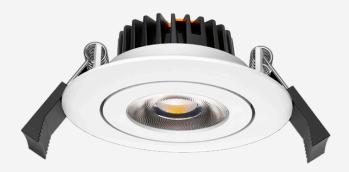

# **ALTERA R75**

The Altera range is a modular LED engine & housing combination, for fast-fit solutions and easy maintenance. The R75 is tiltable up to 35 degrees for acute spotlighting, with shallow depth for busy ceiling voids.

## TECHNICAL INFORMATION

| Installation           | Recessed (R)                                               |
|------------------------|------------------------------------------------------------|
| Body Colour            | White (W)                                                  |
| Dimensions             | Ø88mm x 51mm                                               |
| Lumen Output           | 1000lm (9W)                                                |
| Colour Temperature     | 2700K, 3000K or 4000K                                      |
| Colour Rendering Index | CRI90                                                      |
| Optical Distribution   | Wide Beam (WB)                                             |
| Ingress Protection     | IP20                                                       |
| Controls               | Fixed Output (FO), DALI (DD), Q-Sense (QS) or Casambi (CS) |
| Emergency              | -                                                          |
| Accessories            | -                                                          |