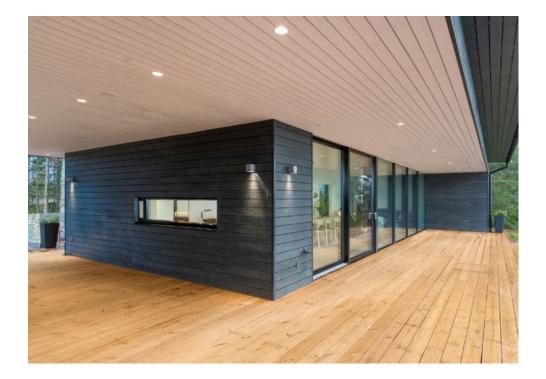

mm                                               |
| Lumen Output           | 1000lm (9W)                                                |
| Colour Temperature     | 2700K, 3000K or 4000K                                      |
| Colour Rendering Index | CRI90                                                      |
| Optical Distribution   | Wide Beam (WB)                                             |
| Ingress Protection     | IP20                                                       |
| Controls               | Fixed Output (FO), DALI (DD), Q-Sense (QS) or Casambi (CS) |
| Emergency              | -                                                          |
| Accessories            | -                                                          |

## **DIMENSIONS**



#### PRODUCT SHOWCASE



# PRODUCT CODE

#### ALTR75/R/W/1000LM/3000K/90/WB/20/DD

Altera R75, recessed, white finish, 1000 lumens, 3000K, CRI90, wide beam, IP20 rated, DALI dimming

SPECIFICATIONS MAY BE ALTERED WITHOUT ADVANCE NOTICE.