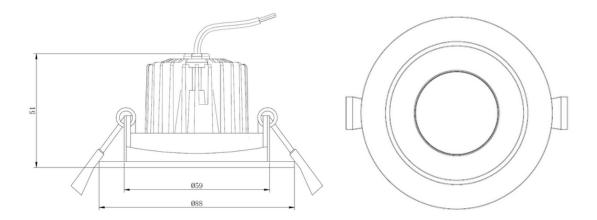

## **DIMENSIONS**

## TECHNICAL INFORMATION

| Installation           | Recessed (R)                                               |
|------------------------|------------------------------------------------------------|
| Body Colour            | White (W)                                                  |
| Dimensions             | Ø88mm x 51mm                                               |
| Lumen Output           | 1000lm (9W)                                                |
| Colour Temperature     | 2700K, 3000K or 4000K                                      |
| Colour Rendering Index | CRI90                                                      |
| Optical Distribution   | Wide Beam (WB)                                             |
| Ingress Protection     | IP20                                                       |
| Controls               | Fixed Output (FO), DALI (DD), Q-Sense (QS) or Casambi (CS) |
| Emergency              | -                                                          |
| Accessories            | -                                                          |