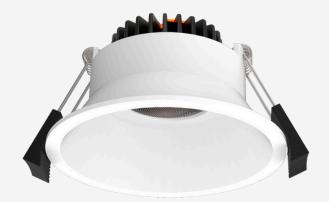

# **ALTERA D75**

The Altera range is a modular LED engine & housing combination, for fast-fit solutions and easy maintenance. The D75 is a deep set profile to provide an ambient glow on the housing whilst reducing glare in the room.

## TECHNICAL INFORMATION

| Installation           | Recessed (R)                                               |
|------------------------|------------------------------------------------------------|
| Body Colour            | White (W)                                                  |
| Dimensions             | Ø85mm x 70mm                                               |
| Lumen Output           | 1000lm (9W)                                                |
| Colour Temperature     | 2700K, 3000K or 4000K                                      |
| Colour Rendering Index | CRI90                                                      |
| Optical Distribution   | Wide Beam (WB)                                             |
| Ingress Protection     | IP20                                                       |
| Controls               | Fixed Output (FO), DALI (DD), Q-Sense (QS) or Casambi (CS) |
| Emergency              | 3 Hour Emergency (EM3) or DALI Emergency (EMD)             |
|                        |                                                            |