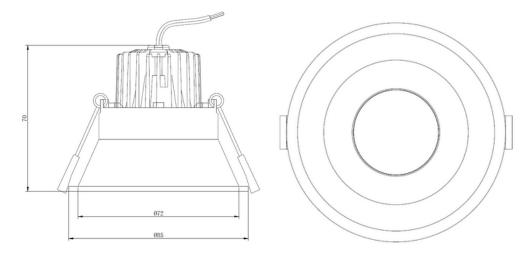

## **DIMENSIONS**

## TECHNICAL INFORMATION

| Installation           | Recessed (R)                                               |
|------------------------|------------------------------------------------------------|
| Body Colour            | White (W)                                                  |
| Dimensions             | Ø85mm x 70mm                                               |
| Lumen Output           | 1000lm (9W)                                                |
| Colour Temperature     | 2700K, 3000K or 4000K                                      |
| Colour Rendering Index | CRI90                                                      |
| Optical Distribution   | Wide Beam (WB)                                             |
| Ingress Protection     | IP20                                                       |
| Controls               | Fixed Output (FO), DALI (DD), Q-Sense (QS) or Casambi (CS) |
| Emergency              | 3 Hour Emergency (EM3) or DALI Emergency (EMD)             |
|                        |                                                            |