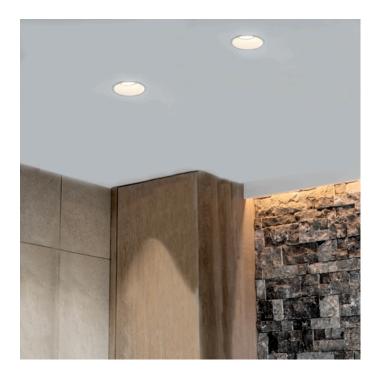

## PRODUCT SHOWCASE

# **ALTERA D75**

The Altera range is a modular LED engine & housing combination, for fast-fit solutions and easy maintenance. The D75 is a deep set profile to provide an ambient glow on the housing whilst reducing glare in the room.