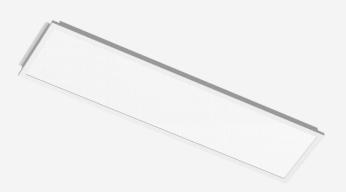

# **CGPANEL 312**

CGPanels are designed to integrate with a wide range of ceiling systems for toolless installation, such as clip-in, plank, and c-channel. All our panels are backlit as standard for premium efficiency and longevity.

## **TECHNICAL INFORMATION**

| Installation           | SAS120/SAS150 (S150) SAS330 (S330)             |
|------------------------|------------------------------------------------|
| Body Colour            | White (W)                                      |
| Dimensions             | 299mm x 1199mm x 30mm                          |
| Lumen Output           | 3600lm (24W)                                   |
| Colour Temperature     | 4000K                                          |
| Colour Rendering Index | CRI90                                          |
| Optical Distribution   | Microprism Diffuser (MP)                       |
| Ingress Protection     | IP20                                           |
| Controls               | Fixed Output (FO), DALI (DD) or Casambi (CS)   |
| Emergency              | 3 Hour Emergency (EM3) or DALI Emergency (EMD) |
| Accessories            |                                                |