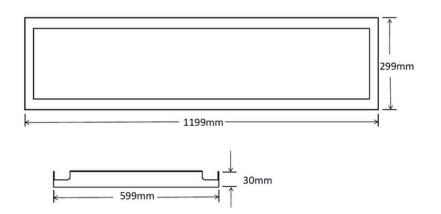

## **TECHNICAL INFORMATION**

| Installation           | SAS120/SAS150 (S150) SAS330 (S330)             |
|------------------------|------------------------------------------------|
| Body Colour            | White (W)                                      |
| Dimensions             | 299mm x 1199mm x 30mm                          |
| Lumen Output           | 3600lm (24W)                                   |
| Colour Temperature     | 4000K                                          |
| Colour Rendering Index | CRI90                                          |
| Optical Distribution   | Microprism Diffuser (MP)                       |
| Ingress Protection     | IP20                                           |
| Controls               | Fixed Output (FO), DALI (DD) or Casambi (CS)   |
| Emergency              | 3 Hour Emergency (EM3) or DALI Emergency (EMD) |
| Accessories            |                                                |

### DIMENSIONS