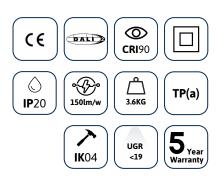

## **TECHNICAL INFORMATION**

| Installation           | SAS120/SAS150 (S150) SAS330 (S330)             |
|------------------------|------------------------------------------------|
| Body Colour            | White (W)                                      |
| Dimensions             | 299mm x 1199mm x 30mm                          |
| Lumen Output           | 3600lm (24W)                                   |
| Colour Temperature     | 4000K                                          |
| Colour Rendering Index | CRI90                                          |
| Optical Distribution   | Microprism Diffuser (MP)                       |
| Ingress Protection     | IP20                                           |
| Controls               | Fixed Output (FO), DALI (DD) or Casambi (CS)   |
| Emergency              | 3 Hour Emergency (EM3) or DALI Emergency (EMD) |
| Accessories            |                                                |