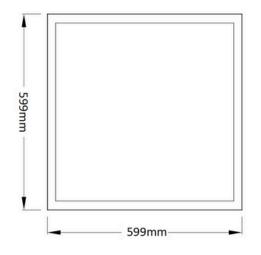

## TECHNICAL INFORMATION

**Accessories** 

| Installation           | SAS120/SAS150 (S150)                           |
|------------------------|------------------------------------------------|
| Body Colour            | White (W)                                      |
| Dimensions             | 599mm x 599mm x 30mm                           |
| Lumen Output           | 3600lm (24W)                                   |
| Colour Temperature     | 4000K                                          |
| Colour Rendering Index | CRI90                                          |
| Optical Distribution   | Microprism Diffuser (MP)                       |
| Ingress Protection     | IP20                                           |
| Controls               | Fixed Output (FO), DALI (DD) or Casambi (CS)   |
| Emergency              | 3 Hour Emergency (EM3) or DALI Emergency (EMD) |
|                        |                                                |

## **DIMENSIONS**