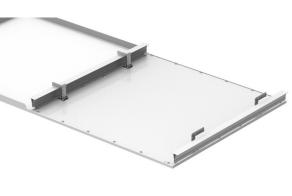

# **CGPANEL 66**

CGPanels are designed to integrate with a wide range of ceiling systems for toolless installation, such as clip-in, plank, and c-channel. All our panels are backlit as standard for premium efficiency and longevity.

# PRODUCT SHOWCASE