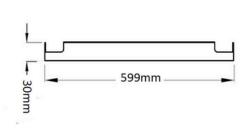

## TECHNICAL INFORMATION

**Accessories** 

| Installation           | SAS120/SAS150 (S150)                           |
|------------------------|------------------------------------------------|
| Body Colour            | White (W)                                      |
| Dimensions             | 599mm x 599mm x 30mm                           |
| Lumen Output           | 3600lm (24W)                                   |
| Colour Temperature     | 4000K                                          |
| Colour Rendering Index | CRI90                                          |
| Optical Distribution   | Microprism Diffuser (MP)                       |
| Ingress Protection     | IP20                                           |
| Controls               | Fixed Output (FO), DALI (DD) or Casambi (CS)   |
| Emergency              | 3 Hour Emergency (EM3) or DALI Emergency (EMD) |
|                        |                                                |

## **DIMENSIONS**