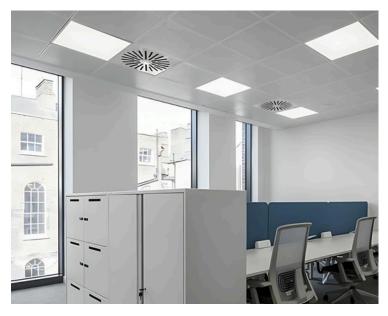

dy Colour            | White (W)                                      |
| Dimensions             | 599mm x 599mm x 30mm                           |
| Lumen Output           | 3600lm (24W)                                   |
| Colour Temperature     | 4000K                                          |
| Colour Rendering Index | CRI90                                          |
| Optical Distribution   | Microprism Diffuser (MP)                       |
| Ingress Protection     | IP20                                           |
| Controls               | Fixed Output (FO), DALI (DD) or Casambi (CS)   |
| Emergency              | 3 Hour Emergency (EM3) or DALI Emergency (EMD) |
|                        |                                                |

## **DIMENSIONS**





# PRODUCT SHOWCASE





# PRODUCT CODE

#### CGP66/R/W/3600LM/4000K/90/MP/20/DD

CGPanel 66, recessed, white finish, 3600 lumens, 4000K, CRI90, microprism diffuser, IP20 rated, DALI dimming

SPECIFICATIONS MAY BE ALTERED WITHOUT ADVANCE NOTICE.







**Contact us for more information**