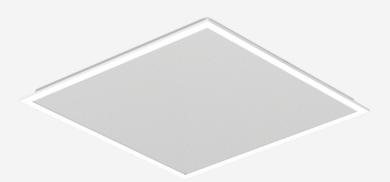

# **CGPANEL 66**

CGPanels are designed to integrate with a wide range of ceiling systems for toolless installation, such as clip-in, plank, and c-channel. All our panels are backlit as standard for premium efficiency and longevity.

#### CGP66/R/W/3600LM/4000K/90/MP/20/DD

CGPanel 66, recessed, white finish, 3600 lumens, 4000K, CRI90, microprism diffuser, IP20 rated, DALI dimming

SPECIFICATIONS MAY BE ALTERED WITHOUT ADVANCE NOTICE.