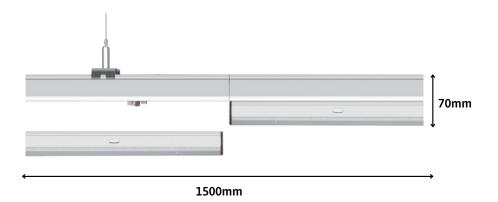

#### **DIMENSIONS**

### TECHNICAL INFORMATION

| Installation           | Suspended (SS)                                                            |
|------------------------|---------------------------------------------------------------------------|
| Body Colour            | White (W), Black (B) or Silver (S)                                        |
| Dimensions             | 76mm x 70mm x 1500mm                                                      |
| Lumen Output           | 6300lm (35W), 7200lm (40W), 8100lm (45W) or 9000lm (50W)                  |
| Colour Temperature     | 2700K, 3000K, 4000K                                                       |
| Colour Rendering Index | CRI80                                                                     |
| Optical Distribution   | Wide Beam (WB), Flood (FL), Asymmetric Beam (AB) or Opal<br>Diffuser (OP) |
| Ingress Protection     | IP20                                                                      |
| Controls               | Fixed Output (FO), DALI (DD), Microwave (MW) or PIR Sensor (PIR)          |
| Emergency              | 3 Hour Emergency (EM3) or DALI Emergency (EMD)                            |
|                        |                                                                           |