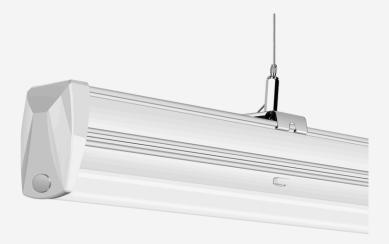

# **CLIQ 1500**

Cliq is a versatile trunking system with choice of optics, expertly engineered to connect mechanically and electrically simultaneously, for unparalleled speed of installation.

Customisable with linear, spotlight and sensor attachments.

### TECHNICAL INFORMATION

| Installation           | Suspended (SS)                                                            |
|------------------------|---------------------------------------------------------------------------|
| Body Colour            | White (W), Black (B) or Silver (S)                                        |
| Dimensions             | 76mm x 70mm x 1500mm                                                      |
| Lumen Output           | 6300lm (35W), 7200lm (40W), 8100lm (45W) or 9000lm (50W)                  |
| Colour Temperature     | 2700K, 3000K, 4000K                                                       |
| Colour Rendering Index | CRI80                                                                     |
| Optical Distribution   | Wide Beam (WB), Flood (FL), Asymmetric Beam (AB) or Opal<br>Diffuser (OP) |
| Ingress Protection     | IP20                                                                      |
| Controls               | Fixed Output (FO), DALI (DD), Microwave (MW) or PIR Sensor (PIR)          |
| Emergency              | 3 Hour Emergency (EM3) or DALI Emergency (EMD)                            |
|                        |                                                                           |