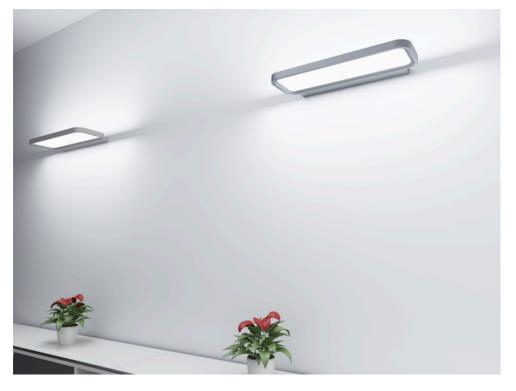

### **PRODUCT SHOWCASE**

# DUSK

Designed to create an uplifting ambience for modern workspaces, Dusk is a direct/indirect wall mounted luminaire illuminating for tasks below, whilst uplighting onto the ceiling with a diffuse effect.