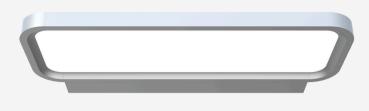

# DUSK

Designed to create an uplifting ambience for modern workspaces, Dusk is a direct/indirect wall mounted luminaire illuminating for tasks below, whilst uplighting onto the ceiling with a diffuse effect.