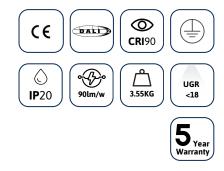

## **TECHNICAL INFORMATION**

| Installation           | Surface Mounted (SM)                           |
|------------------------|------------------------------------------------|
| Body Colour            | White (W), Black (B) or Silver (S)             |
| Dimensions             | 610mm x 265mm x 30mm                           |
| Lumen Output           | 3600lm (40W) (Direct/Indirect)                 |
| Colour Temperature     | 3000K, 4000K or 6000K                          |
| Colour Rendering Index | CRI90                                          |
| Optical Distribution   | Microprism Diffuser (MP)                       |
| Ingress Protection     | IP20                                           |
| Controls               | Fixed Output (FO) or DALI (DD)                 |
| Emergency              | 3 Hour Emergency (EM3) or DALI Emergency (EMD) |
| Accessories            | -                                              |