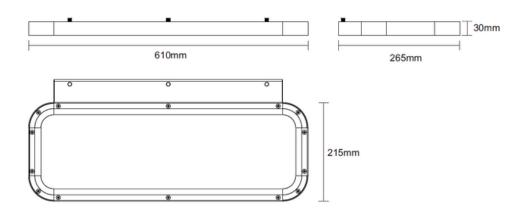

## DIMENSIONS

## **TECHNICAL INFORMATION**

| Installation           | Surface Mounted (SM)                           |
|------------------------|------------------------------------------------|
| Body Colour            | White (W), Black (B) or Silver (S)             |
| Dimensions             | 610mm x 265mm x 30mm                           |
| Lumen Output           | 3600lm (40W) (Direct/Indirect)                 |
| Colour Temperature     | 3000K, 4000K or 6000K                          |
| Colour Rendering Index | CRI90                                          |
| Optical Distribution   | Microprism Diffuser (MP)                       |
| Ingress Protection     | IP20                                           |
| Controls               | Fixed Output (FO) or DALI (DD)                 |
| Emergency              | 3 Hour Emergency (EM3) or DALI Emergency (EMD) |
| Accessories            | -                                              |