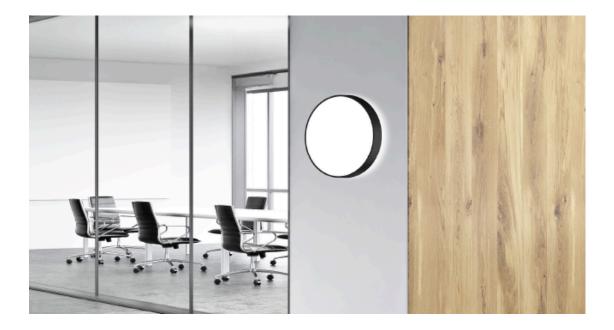

# **ECLIPSE S400**

Slim in profile with minimal trim, our Eclipse maximises lit surface area for a comfortable, low glare environment. S400 is wall or ceiling mounted for circulation and breakout spaces.

#### PRODUCT SHOWCASE