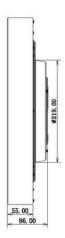

### **TECHNICAL INFORMATION**

| Installation           | Surface Mounted (SM)                                                                                                       |
|------------------------|----------------------------------------------------------------------------------------------------------------------------|
| Body Colour            | Black (B)                                                                                                                  |
| Dimensions             | Ø400mm x 86mm                                                                                                              |
| Lumen Output           | 3500lm (33W) or 4300lm (40W)                                                                                               |
| Colour Temperature     | 3000K, 4000K, or 5700K                                                                                                     |
| Colour Rendering Index | CRI90                                                                                                                      |
| Optical Distribution   | Direct: Opal Diffuser (OP) or Microprism Diffuser (MP) Direct/Indirect: Opal Diffuser (IDOP) or Microprism Diffuser (IDMP) |
| Ingress Protection     | IP20                                                                                                                       |
| Controls               | Fixed Output (FO), DALI (DD), Q-Sense (QS) or Casambi (CS)                                                                 |
| Emergency              | 3 Hour Emergency (EM3) or DALI Emergency (EMD)                                                                             |
| Accessories            | -                                                                                                                          |

#### **DIMENSIONS**