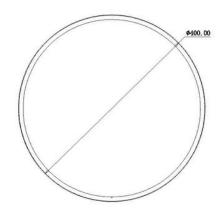

#### **DIMENSIONS**

### **TECHNICAL INFORMATION**

| Installation           | Surface Mounted (SM)                                                                                                       |
|------------------------|----------------------------------------------------------------------------------------------------------------------------|
| Body Colour            | Black (B)                                                                                                                  |
| Dimensions             | Ø400mm x 86mm                                                                                                              |
| Lumen Output           | 3500lm (33W) or 4300lm (40W)                                                                                               |
| Colour Temperature     | 3000K, 4000K, or 5700K                                                                                                     |
| Colour Rendering Index | CRI90                                                                                                                      |
| Optical Distribution   | Direct: Opal Diffuser (OP) or Microprism Diffuser (MP) Direct/Indirect: Opal Diffuser (IDOP) or Microprism Diffuser (IDMP) |
| Ingress Protection     | IP20                                                                                                                       |
| Controls               | Fixed Output (FO), DALI (DD), Q-Sense (QS) or Casambi (CS)                                                                 |
| Emergency              | 3 Hour Emergency (EM3) or DALI Emergency (EMD)                                                                             |
| Accessories            | -                                                                                                                          |