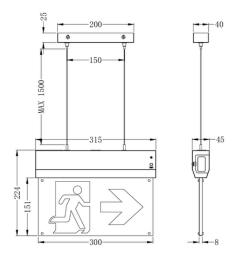

### TECHNICAL INFORMATION

**Accessories** 

| Installation         | Suspended (SS)                         |
|----------------------|----------------------------------------|
| Body Colour          | White (W) or Black (B)                 |
| Dimensions           | 315mm x 223mm x 45mm                   |
| Wattage              | 1W                                     |
| Discharge Duration   | 3 Hours                                |
| Test Mode            | Auto Test (AT) or DALI Emergency (EMD) |
| Viewing Distance     | 30m                                    |
| Ingress Protection   | IP20                                   |
| Battery Type         | LiFePO4 6.4V 1500mAh                   |
| ISO Legends Supplied | Arrow Left/Right and Arrow Up          |
|                      |                                        |

## **DIMENSIONS**