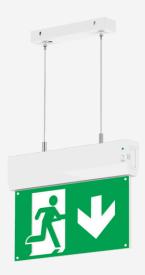

### TECHNICAL INFORMATION

**Accessories** 

| Installation         | Suspended (SS)                         |
|----------------------|----------------------------------------|
| Body Colour          | White (W) or Black (B)                 |
| Dimensions           | 315mm x 223mm x 45mm                   |
| Wattage              | 1W                                     |
| Discharge Duration   | 3 Hours                                |
| Test Mode            | Auto Test (AT) or DALI Emergency (EMD) |
| Viewing Distance     | 30m                                    |
| Ingress Protection   | IP20                                   |
| Battery Type         | LiFePO4 6.4V 1500mAh                   |
| ISO Legends Supplied | Arrow Left/Right and Arrow Up          |
|                      |                                        |

#### ESQDROP/SS/W/AT/20

Esqape Drop, suspended, white finish, automatic test, IP20 rated

SPECIFICATIONS MAY BE ALTERED WITHOUT ADVANCE NOTICE.