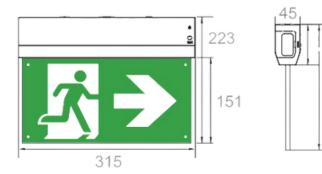

### TECHNICAL INFORMATION

**Accessories** 

| Installation         | Surface Mounted (SM)                   |
|----------------------|----------------------------------------|
| Body Colour          | White (W) or Black (B)                 |
| Dimensions           | 315mm x 223mm x 45mm                   |
| Lumen Output         | 0.5W                                   |
| Discharge Duration   | 3 Hours                                |
| Test Mode            | Auto Test (AT) or DALI Emergency (EMD) |
| Viewing Distance     | 30m                                    |
| Ingress Protection   | IP20                                   |
| Battery Type         | LiFePO4 6.4V 1500mAh                   |
| ISO Legends Supplied | Arrow Left/Right and Arrow Up          |

### **DIMENSIONS**

223