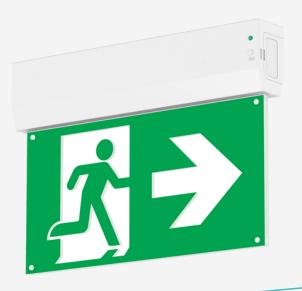

## PRODUCT SHOWCASE

#### ESQPAQ/SM/W/AT/20

Esqape Paq, surface mounted, white finish, automatic test, IP20 rated

SPECIFICATIONS MAY BE ALTERED WITHOUT ADVANCE NOTICE.